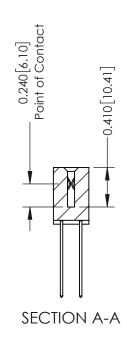

## **Contact Detail**

541-Wire Wrap .025 Sq.(0.64 Sq.) - Tail LG=.760(19.30) .100 [2.54] Contact Spacing x .200 [5.08] Row Spacing