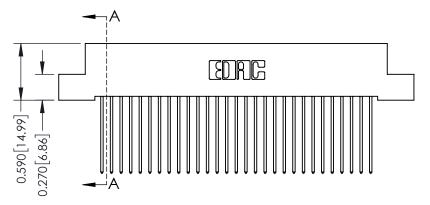

342 Assembly

THIS IS A C.A.D. GENERATED DRAWING DO NOT MAKE MANUAL REVISIONS TO MASTER. ISSUE NUMBER

ORIGINAL

1

| 342 / 392 Series Card Edge Connector |                                                                                                                                                                                                 |          | ACAD REFERENCE NO. 342 ENG MASTER |                  |        |  |
|--------------------------------------|-------------------------------------------------------------------------------------------------------------------------------------------------------------------------------------------------|----------|-----------------------------------|------------------|--------|--|
| Contact Bend Detail                  |                                                                                                                                                                                                 | DRAWN:   | J.LEE                             | DATE: OCT. 06/09 |        |  |
|                                      |                                                                                                                                                                                                 | CHECKED: |                                   | DATE:            |        |  |
| TORONTO, ONTARIO AS                  | THESE DRAWINGS AND SPECIFICATIONS ARE THE PROPERTY OF EDAC INC.,AND SHALL NOT BE REPRODUCED,OR COPIED OR USED AS THE BASIS FOR THE MANUFACTURE OR SALE OF APPARATUS WITHOUT WRITTEN PERMISSION. | SCALE:   | NTS                               | SHEET :          | 2 OF 3 |  |
|                                      |                                                                                                                                                                                                 | DRAWING  | NUMBER                            |                  | ISSUE  |  |
|                                      |                                                                                                                                                                                                 | 3        | 42 Assembly                       |                  | 1      |  |