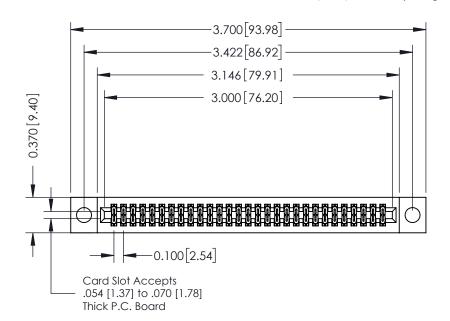

## **See Accompanying Pages for:**

- **Contact Bend Details**
- **Mounting Options**

| 342 / 392 Card Edge Connector |
|-------------------------------|
| Part Number: 342-058-541-204  |

YOUR CONNECTION TO QUALITY & SERVICE