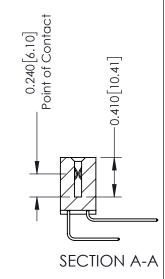

**Mounting Option** 07-M3-0.5 Metric Threaded Inserts **Contact Detail** 

558-90 Degree Bend (Code 541 Contacts) .100 [2.54] Contact Spacing x .200 [5.08] Row Spacing

**See Accompanying Pages for:** 

- **Contact Bend Details**
- **Mounting Options**