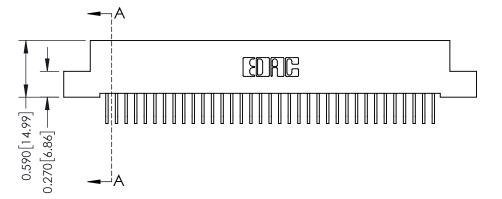

342 / 392 Card Edge Connector Part Number: 342-070-558-207

YOUR CONNECTION TO QUALITY & SERVICE

CANADA

342 ENG MASTER J.LEE DATE: OCT. 06/09 SHEET 1 OF 3

342 Assembly

THIS IS A C.A.D. GENERATED DRAWING DO NOT MAKE MANUAL REVISIONS TO MASTER. ISSUE NUMBER