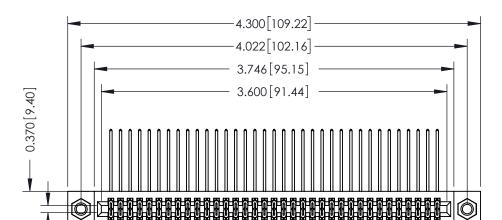

342 / 392 Card Edge Connector Part Number: 342-070-558-207

YOUR CONNECTION TO QUALITY & SERVICE

CANADA

342 ENG MASTER J.LEE DATE: OCT. 06/09 SHEET 1 OF 3

342 Assembly

THIS IS A C.A.D. GENERATED DRAWING DO NOT MAKE MANUAL REVISIONS TO MASTER. ISSUE NUMBER