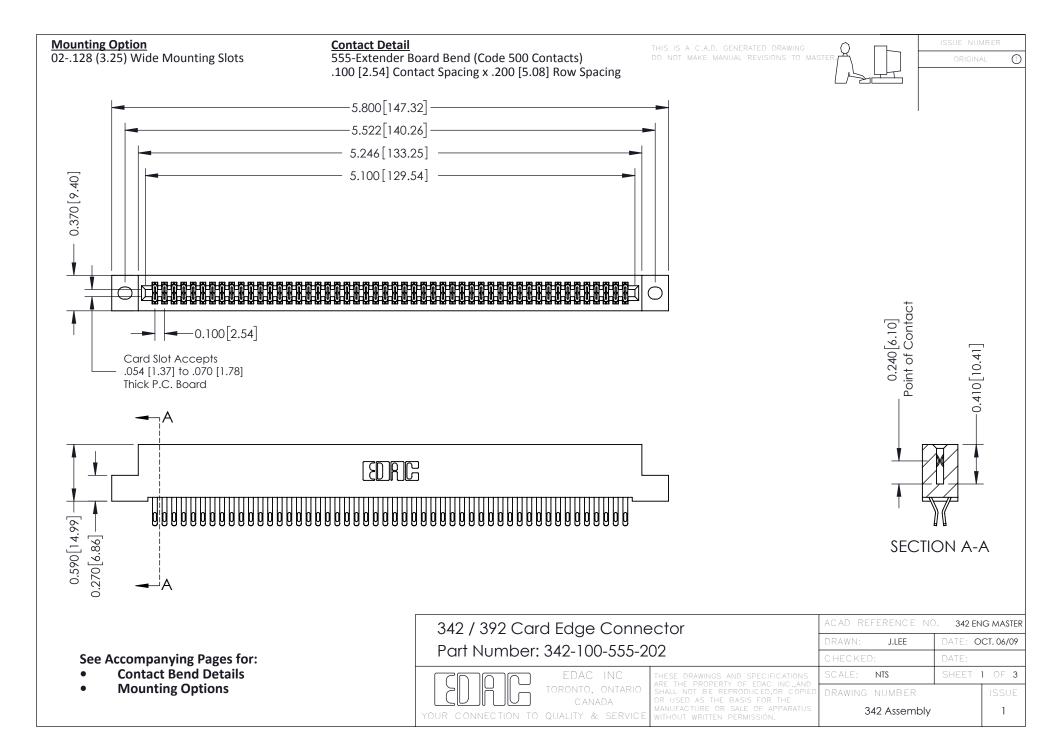

THIS IS A C.A.D. GENERATED DRAWING DO NOT MAKE MANUAL REVISIONS TO MASTER. ISSUE NUMBER

ORIGINAL

1



| 342 / 392 Series Card Edge Connector<br>Contact Bend Detail |                                                                                                                                                                                                  | ACAD REFERENCE NO. 342 ENG MASTER |             |                  |        |
|-------------------------------------------------------------|--------------------------------------------------------------------------------------------------------------------------------------------------------------------------------------------------|-----------------------------------|-------------|------------------|--------|
|