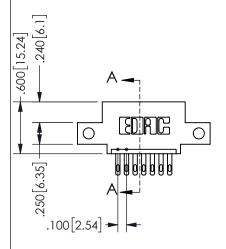

THIS IS A C.A.D. GENERATED DRAWING DO NOT MAKE MANUAL REVISIONS TO MASTER.



ISSUE NUMBER

ORIGINAL

1





## <u>Contact Dimensions:</u> 500-Wire Hole .050x.025(1.27x0.64) - Tail LG=.260(6.60) .100 (2.54) Contact Spacing x .200 (5.08) Row Spacing

345/395 SERIES CARD EDGE CONNECTOR PART NUMBER: 345-007-500-412

YOUR CONNECTION TO QUALITY & SERVICE

**EDAC INC** TORONTO, ONTARIO CANADA

THESE DRAWINGS AND SPECIFICATIONS ARE THE PROPERTY OF EDAC INC.,AND SHALL NOT BE REPRODUCED, OR COPIED OR USED AS THE BASIS FOR THE MANUFACTURE OR SALE OF APPARATUS WITHOUT WRITTEN PERMISSION.

| ACAD RE        | FERENCE NO.  | 345-ENG-MASTER |           |
|----------------|--------------|----------------|-----------|
| DRAWN:         | R.STA.MONICA | DATEMA         | Y.16/2017 |
| CHECKED:       |              | DATE:          |           |
| SCALE:         | NTS          | SHEET          | OF 2      |
| DRAWI