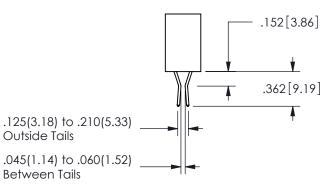

## <u>Contact Dimensions:</u> 500-Wire Hole .050x.025(1.27x0.64) - Tail LG=.260(6.60) .100 (2.54) Contact Spacing x .200 (5.08) Row Spacing

345/395 SERIES CARD EDGE CONNECTOR PART NUMBER: 345-007-500-412