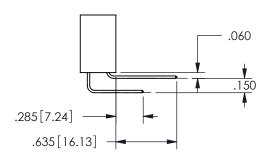

## SECTION A-A

ISSUE NUMBER ORIGINAL

1

**Contact Code 558** 

Contact Code 559

**Contact Code 560** 

INSULATOR MATERIAL: THERMOPLASTIC POLYESTER, UL 94V-0 DAP MATERIAL AVAILABLE UPON REQUEST

CONTACT MATERIAL; COPPER ALLOY CONTACT PLATING: GOLD ON THE MATING AREA, TIN PLATING ON THE CONTACT TAILS, NICKEL UNDERPLATE

## 345/395 SERIES CARD EDGE CONNECTOR CONTACT CODE 555,556,558,559,560 DIMENSIONS

YOUR CONNECTION TO QUALITY & SERVICE

**EDAC INC** TORONTO, ONTARIO CANADA

THESE DRAWINGS AND SPECIFICATIONS ARE THE PROPERTY OF EDAC INC.,AND SHALL NOT BE REPRODUCED, OR COPIED OR USED AS THE BASIS FOR THE MANUFACTURE OR SALE OF APPARATUS WITHOUT WRITTEN PERMISSION.