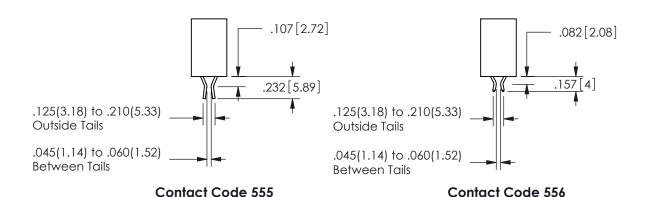

## <u>Contact Dimensions:</u> 500-Wire Hole .050x.025(1.27x0.64) - Tail LG=.260(6.60) .100 (2.54) Contact Spacing x .200 (5.08) Row Spacing

345/395 SERIES CARD EDGE CONNECTOR PART NUMBER: 345-007-500-412

## SECTION A-A

ISSUE NUMBER ORIGINAL

1

**Contact Code 558** 

Contact Code 559

**Contact Code 560** 

INSULATOR MATERIAL: THERMOPLASTIC POLYESTER, UL 94V-0 DAP MATERIAL AVAILABLE UPON REQUEST

CONTACT MATERIAL; COPPER ALLOY CONTACT PLATING: GOLD ON THE MATING AREA, TIN PLATING ON THE CONTACT TAILS, NICKEL UNDERPLATE

## 345/395 SERIES CARD EDGE CONNECTOR CONTACT CODE 555,556,558,559,560 DIMENSIONS

YOUR CONNECTION TO QUALITY & SERVICE

**EDAC INC** TORONTO, ONTARIO CANADA

THESE DRAWINGS AND SPECIFICATIONS ARE THE PROPERTY OF EDAC INC.,AND SHALL NOT BE REPRODUCED, OR COPIED OR USED AS THE BASIS FOR THE MANUFACTURE OR SALE OF APPARATUS WITHOUT WRITTEN PERMISSION.