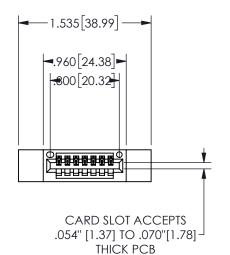

THIS IS A C.A.D. GENERATED DRAWING DO NOT MAKE MANUAL REVISIONS TO MASTER.

ISSUE NUMBER

ORIGINAL

1

YOUR CONNECTION TO QUALITY & SERVICE

**EDAC INC** TORONTO, ONTARIO CANADA

THESE DRAWINGS AND SPECIFICATIONS ARE THE PROPERTY OF EDAC INC.,AND SHALL NOT BE REPRODUCED, OR COPIED OR USED AS THE BASIS FOR THE MANUFACTURE OR SALE OF APPARATUS WITHOUT WRITTEN PERMISSION.

| ACAD RE        | FERENCE NO.  | 345-ENG-MASTER |           |
|----------------|--------------|----------------|-----------|
| DRAWN:         | R.STA.MONICA | DATEMA         | Y.16/2017 |
| CHECKED:       |              | DATE:          |           |
| SCALE:         | NTS          | SHEET          | OF 2      |
| DRAWING        | NUMBER       |                | ISSUE     |
| 345-ENG-MASTER |              |                | 1         |