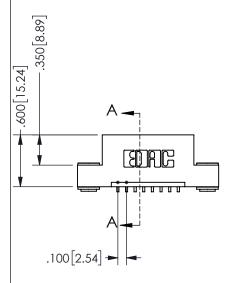

THIS IS A C.A.D. GENERATED DRAWING DO NOT MAKE MANUAL REVISIONS TO MASTER.

ISSUE NUMBER

ORIGINAL

1

<u>Contact Dimensions:</u>
559-90 Degree Bend (Code 541 Contacts)
See Sheet 2 for Contact Code 555, 556, 558, 559, 560 **Dimensions** 

.160 4.06 .330[8.38] POINT OF CARD SLOT CONTACT .370 9.4

## SECTION A-A

345/395 SERIES CARD EDGE CONNECTOR PART NUMBER: 345-008-559-103

**EDAC INC** TORONTO, ONTARIO CANADA

THESE DRAWINGS AND SPECIFICATIONS ARE THE PROPERTY OF EDAC INC.,AND SHALL NOT BE REPRODUCED, OR COPIED OR USED AS THE BASIS FOR THE MANUFACTURE OR SALE OF APPARATUS WITHOUT WRITTEN PERMISSION.