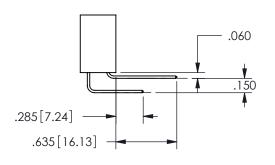

THIS IS A C.A.D. GENERATED DRAWING DO NOT MAKE MANUAL REVISIONS TO MASTER.

ISSUE NUMBER

ORIGINAL

1

<u>Contact Dimensions:</u>
559-90 Degree Bend (Code 541 Contacts)
See Sheet 2 for Contact Code 555, 556, 558, 559, 560 **Dimensions** 

.160 4.06 .330[8.38] POINT OF CARD SLOT CONTACT .370 9.4

## SECTION A-A

345/395 SERIES CARD EDGE CONNECTOR PART NUMBER: 345-008-559-103

**EDAC INC** TORONTO, ONTARIO CANADA

THESE DRAWINGS AND SPECIFICATIONS ARE THE PROPERTY OF EDAC INC.,AND SHALL NOT BE REPRODUCED, OR COPIED OR USED AS THE BASIS FOR THE MANUFACTURE OR SALE OF APPARATUS WITHOUT WRITTEN PERMISSION.