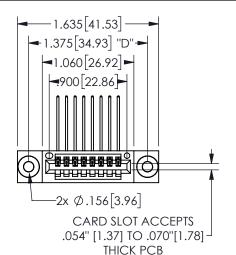

## SECTION A-A

345/395 SERIES CARD EDGE CONNECTOR PART NUMBER: 345-008-559-103

**EDAC INC** TORONTO, ONTARIO CANADA

THESE DRAWINGS AND SPECIFICATIONS ARE THE PROPERTY OF EDAC INC.,AND SHALL NOT BE REPRODUCED, OR COPIED OR USED AS THE BASIS FOR THE MANUFACTURE OR SALE OF APPARATUS WITHOUT WRITTEN PERMISSION.

| ACAD REFERENCE NO.  | 345-ENG-MASTER   |
|---------------------|------------------|
| DRAWN: R.STA.MONICA | DATE:MAY.16/2017 |
| CHECKED:            | DATE:            |
| SCALE: NTS          | SHEET 1 OF 2     |
| DRAWING NUMBER      | ISSUE            |
| 345-ENG-MASTER      | 1                |
|                     |                  |