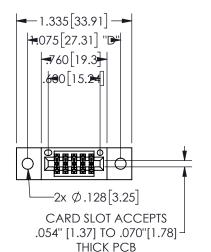

THIS IS A C.A.D. GENERATED DRAWING DO NOT MAKE MANUAL REVISIONS TO MASTER.

ISSUE NUMBER

ORIGINAL

1

<u>Contact Dimensions:</u>
520-P.C. Tail .030x.018(0.76x0.46) - Tail LG=.175(4.45)
.100 (2.54) Contact Spacing x .200 (5.08) Row Spacing

.160 4.06 .330[8.38] POINT OF CARD SLOT CONTACT .370 9.4

## 345/395 SERIES CARD EDGE CONNECTOR PART NUMBER: 345-010-520-502

YOUR CONNECTION TO QUALITY & SERVICE

**EDAC INC** TORONTO, ONTARIO CANADA

THESE DRAWINGS AND SPECIFICATIONS ARE THE PROPERTY OF EDAC INC.,AND SHALL NOT BE REPRODUCED, OR COPIED OR USED AS THE BASIS FOR THE MANUFACTURE OR SALE OF APPARATUS WITHOUT WRITTEN PERMISSION.