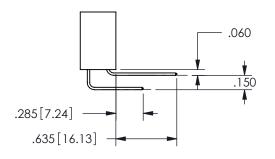

.160 4.06 .330[8.38] POINT OF CARD SLOT CONTACT .370 9.4

CONTACT MATERIAL; COPPER ALLOY CONTACT PLATING: GOLD ON THE MATING AREA, TIN PLATING ON THE CONTACT TAILS, NICKEL UNDERPLATE

345/395 SERIES CARD EDGE CONNECTOR CONTACT CODE 555,556,558,559,560 DIMENSIONS