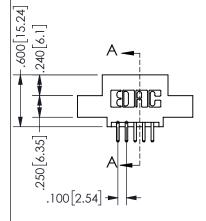

SECTION A-A

ISSUE NUMBER ORIGINAL

1

**Contact Code 558** 

Contact Code 559

**Contact Code 560** 

INSULATOR MATERIAL: THERMOPLASTIC POLYESTER, UL 94V-0

DAP MATERIAL AVAILABLE UPON REQUEST

CONTACT MATERIAL; COPPER ALLOY CONTACT PLATING: GOLD ON THE MATING AREA, TIN PLATING ON THE CONTACT TAILS, NICKEL UNDERPLATE

345/395 SERIES CARD EDGE CONNECTOR CONTACT CODE 555,556,558,559,560 DIMENSIONS