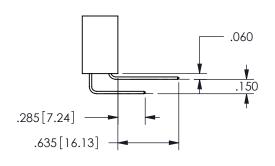

THIS IS A C.A.D. GENERATED DRAWING DO NOT MAKE MANUAL REVISIONS TO MASTER.

ISSUE NUMBER

ORIGINAL

1

<u>Contact Dimensions:</u>
542-Wire Wrap .025 Sq.(0.64 Sq.) - Tail LG=.645(16.38)
.100 (2.54) Contact Spacing x .200 (5.08) Row Spacing

.330[8.38] POINT OF CARD SLOT CONTACT .370 9.4

.160 4.06

SECTION A-A