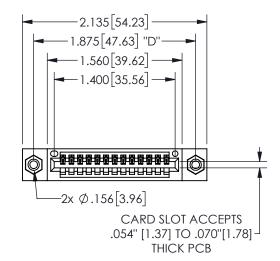

## 345/395 SERIES CARD EDGE CONNECTOR PART NUMBER: 345-013-542-108

YOUR CONNECTION TO QUALITY & SERVICE

**EDAC INC** TORONTO, ONTARIO CANADA

THESE DRAWINGS AND SPECIFICATIONS ARE THE PROPERTY OF EDAC INC.,AND SHALL NOT BE REPRODUCED, OR COPIED OR USED AS THE BASIS FOR THE MANUFACTURE OR SALE OF APPARATUS WITHOUT WRITTEN PERMISSION.

|  | 3LC11O147171        |                |       |  |
|--|---------------------|----------------|-------|--|
|  | ACAD REFERENCE NO.  | 345-ENG-MASTER |       |  |
|  | DRAWN: R.STA.MONICA | DATE:MAY.16/20 | 017   |  |
|  | CHECKED:            |                | DATE: |  |
|  | SCALE: NTS          | SHEET 1 OF     | 2     |  |
|  | DRAWING NUMBER      | ISSU           | ΙE    |  |
|  | 345-ENG-MASTER      | 1              |       |  |
|  |                     |                |       |  |