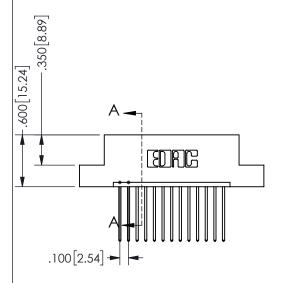

ISSUE NUMBER ORIGINAL

1

**Contact Code 558** 

Contact Code 559

**Contact Code 560** 

INSULATOR MATERIAL: THERMOPLASTIC POLYESTER, UL 94V-0 DAP MATERIAL AVAILABLE UPON REQUEST

CONTACT MATERIAL; COPPER ALLOY CONTACT PLATING: GOLD ON THE MATING AREA, TIN PLATING ON THE CONTACT TAILS, NICKEL UNDERPLATE

345/395 SERIES CARD EDGE CONNECTOR CONTACT CODE 555,556,558,559,560 DIMENSIONS

YOUR CONNECTION TO QUALITY & SERVICE

**EDAC INC** TORONTO, ONTARIO CANADA

THESE DRAWINGS AND SPECIFICATIONS ARE THE PROPERTY OF EDAC INC.,AND SHALL NOT BE REPRODUCED, OR COPIED OR USED AS THE BASIS FOR THE MANUFACTURE OR SALE OF APPARATUS WITHOUT WRITTEN PERMISSION.

| ACAD REFERENCE NO.  | 345-ENG-MASTER   |
|---------------------|------------------|
| DRAWN: R.STA.MONICA | DATE:MAY.16/2017 |
| CHECKED:            | DATE:            |
| SCALE: 1:1          | SHEET 2 OF 2     |
| DRAWING NUMBER      | ISSUE            |
| 345-ENG-MASTER      | 1                |