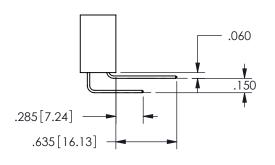

<u>Contact Dimensions:</u> 544-Wire Wrap .050x.025(1.27x0.64) - Tail LG=.750(19.05)

.100 (2.54) Contact Spacing x .200 (5.08) Row Spacing

.100[2.54]

ISSUE NUMBER ORIGINAL

1

**Contact Code 558** 

Contact Code 559