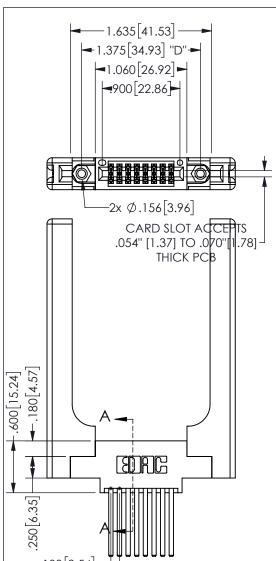

THIS IS A C.A.D. GENERATED DRAWING DO NOT MAKE MANUAL REVISIONS TO MASTER.

.330[8.38]

**CARD SLOT** 

.370[9.4]

ISSUE NUMBER

.160[4.06]

POINT OF

CONTACT

**SECTION A-A** 

ORIGINAL

1

345/395 SERIES CARD EDGE CONNECTOR PART NUMBER: 345-016-544-858

YOUR CONNECTION TO QUALITY & SERVICE

**EDAC INC** TORONTO, ONTARIO CANADA

THESE DRAWINGS AND SPECIFICATIONS ARE THE PROPERTY OF EDAC INC., AND SHALL NOT BE REPRODUCED, OR COPIED OR USED AS THE BASIS FOR THE MANUFACTURE OR SALE OF APPARATUS WITHOUT WRITTEN PERMISSION.

| ACAD REFERENCE NO.  | 345-ENG-MASTER   |
|---------------------|------------------|
| DRAWN: R.STA.MONICA | DATE:MAY.16/2017 |
| CHECKED:            | DATE:            |
| SCALE: NTS          | SHEET 1 OF 2     |
| DRAWING NUMBER      | ISSUE            |
| 345-ENG-MASTER      | 1                |