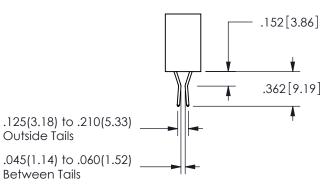

<u>Contact Dimensions:</u> 544-Wire Wrap .050x.025(1.27x0.64) - Tail LG=.750(19.05)

.100 (2.54) Contact Spacing x .200 (5.08) Row Spacing

.100[2.54]

ISSUE NUMBER ORIGINAL

1

**Contact Code 558** 

Contact Code 559

**Contact Code 560** 

INSULATOR MATERIAL: THERMOPLASTIC POLYESTER, UL 94V-0 DAP MATERIAL AVAILABLE UPON REQUEST

CONTACT MATERIAL; COPPER ALLOY CONTACT PLATING: GOLD ON THE MATING AREA, TIN PLATING ON THE CONTACT TAILS, NICKEL UNDERPLATE