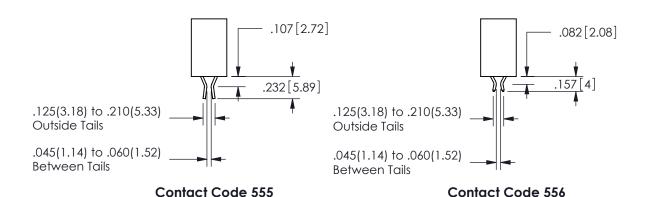

<u>Contact Dimensions:</u> 544-Wire Wrap .050x.025(1.27x0.64) - Tail LG=.750(19.05)

.100 (2.54) Contact Spacing x .200 (5.08) Row Spacing

.100[2.54]

ISSUE NUMBER ORIGINAL

1

**Contact Code 558** 

Contact Code 559

**Contact Code 560** 

INSULATOR MATERIAL: THERMOPLASTIC POLYESTER, UL 94V-0 DAP MATERIAL AVAILABLE UPON REQUEST

CONTACT MATERIAL; COPPER ALLOY CONTACT PLATING: GOLD ON THE MATING AREA, TIN PLATING ON THE CONTACT TAILS, NICKEL UNDERPLATE

## 345/395 SERIES CARD EDGE CONNECTOR CONTACT CODE 555,556,558,559,560 DIMENSIONS

YOUR CONNECTION TO QUALITY & SERVICE

**EDAC INC** TORONTO, ONTARIO CANADA

THESE DRAWINGS AND SPECIFICATIONS ARE THE PROPERTY OF EDAC INC.,AND SHALL NOT BE REPRODUCED, OR COPIED OR USED AS THE BASIS FOR THE MANUFACTURE OR SALE OF APPARATUS WITHOUT WRITTEN PERMISSION.