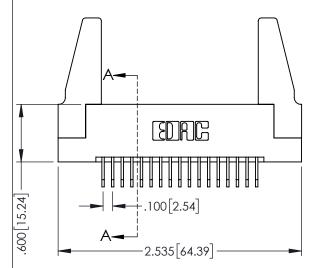

| 345/395 SERIES CARD EDGE CONNECTOR PART NUMBER: 345-017-558-188 |
|-----------------------------------------------------------------|

CANADA

YOUR CONNECTION TO QUALITY & SERVICE

|                                                                      | CHECKED |
|----------------------------------------------------------------------|---------|
| THESE DRAWINGS AND SPECIFICATIONS<br>ARE THE PROPERTY OF EDAC INCAND | SCALE:  |
| SHALL NOT BE REPRODUCED, OR COPIE! OR USED AS THE BASIS FOR THE      | DRAWING |
| MANUFACTURE OR SALE OF APPARATUS WITHOUT WRITTEN PERMISSION.         | 34      |

| ACAD REFERENCE NO. 345-ENG-MASTER |                 |           |
|-----------------------------------|-----------------|-----------|
| DRAWN: R.STA.MONICA               | DATE: <b>MA</b> | Y.16/2017 |
| CHECKED:                          | DATE:           |           |
| SCALE: 1:1                        | SHEET 1         | OF 2      |
| DRAWING NUMBER                    |                 | ISSUE     |
| 345-FNG-MASTER                    |                 | 1 1       |