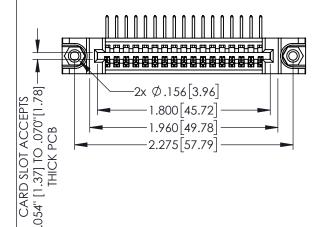

| 345/395 SERIES CARD EDGE CONNECTOR PART NUMBER: 345-017-558-188 |
|-----------------------------------------------------------------|

CANADA

YOUR CONNECTION TO QUALITY & SERVICE

|                                                                      | CHECKED |
|----------------------------------------------------------------------|---------|
| THESE DRAWINGS AND SPECIFICATIONS<br>ARE THE PROPERTY OF EDAC INCAND | SCALE:  |
| SHALL NOT BE REPRODUCED, OR COPIE! OR USED AS THE BASIS FOR THE      | DRAWING |
| MANUFACTURE OR SALE OF APPARATUS WITHOUT WRITTEN PERMISSION.         | 34      |

| ACAD REFERENCE NO. 345-ENG-MASTER |                 |           |
|-----------------------------------|-----------------|-----------|
| DRAWN: R.STA.MONICA               | DATE: <b>MA</b> | Y.16/2017 |
| CHECKED:                          | DATE:           |           |
| SCALE: 1:1                        | SHEET 1         | OF 2      |
| DRAWING NUMBER                    |                 | ISSUE     |
| 345-FNG-MASTER                    |                 | 1 1       |