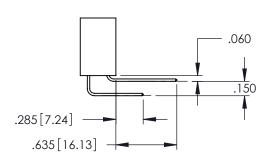

330[8.38] CARD SLOT

**SECTION A-A** 

**Contact Code 558** 

Contact Code 559

Contact Code 560

INSULATOR MATERIAL: THERMOPLASTIC POLYESTER, UL 94V-0

DAP MATERIAL AVAILABLE UPON REQUEST

CONTACT MATERIAL; COPPER ALLOY CONTACT PLATING: GOLD ON THE MATING AREA, TIN PLATING ON THE CONTACT TAILS, NICKEL UNDERPLATE

## 345/395 SERIES CARD EDGE CONNECTOR CONTACT CODE 555,556,558,559,560 DIMENSIONS

YOUR CONNECTION TO QUALITY & SERVICE

|   | ACAD REFERENCE NO. 345-ENG-MASTER |                          |  |
|---|-----------------------------------|--------------------------|--|
|   | DRAWN: R.STA.MONICA               | DATE: <b>MAY.16/2017</b> |  |
|   | CHECKED:                          | DATE:                    |  |
|   | SCALE: 1:1                        | SHEET 2 OF 2             |  |
| D | DRAWING NUMBER                    | ISSUE                    |  |