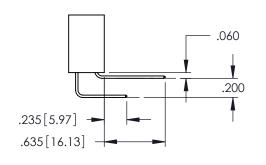

Contact Dimensions: 558-90 Degree Bend (Code 541 Contacts) See Sheet 2 for Contact Code 555, 556, 558, 559, 560 Dimensions

1

- INSULATOR MATERIAL: THERMOPLASTIC PBT BLACK, UL 94V-0
- CONTACT MATERIAL; COPPER TIN ALLOY CONTACT PLATING: GOLD ON THE MATING AREA, TIN PLATING ON THE CONTACT TAILS, NICKEL UNDERPLATE

330[8.38] CARD SLOT

**SECTION A-A** 

**Contact Code 558** 

Contact Code 559

Contact Code 560

INSULATOR MATERIAL: THERMOPLASTIC POLYESTER, UL 94V-0

DAP MATERIAL AVAILABLE UPON REQUEST

CONTACT MATERIAL; COPPER ALLOY CONTACT PLATING: GOLD ON THE MATING AREA, TIN PLATING ON THE CONTACT TAILS, NICKEL UNDERPLATE

## 345/395 SERIES CARD EDGE CONNECTOR CONTACT CODE 555,556,558,559,560 DIMENSIONS

YOUR CONNECTION TO QUALITY & SERVICE

|   | ACAD REFERENCE NO. 345-ENG-MASTER |                          |  |
|---|-----------------------------------|--------------------------|--|
|   | DRAWN: R.STA.MONICA               | DATE: <b>MAY.16/2017</b> |  |
|   | CHECKED:                          | DATE:                    |  |
|   | SCALE: 1:1                        | SHEET 2 OF 2             |  |
| D | DRAWING NUMBER                    | ISSUE                    |  |