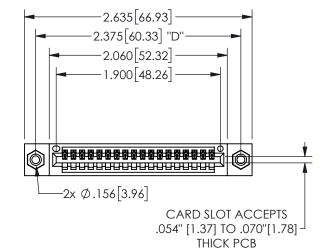

THIS IS A C.A.D. GENERATED DRAWING DO NOT MAKE MANUAL REVISIONS TO MASTER.

ISSUE NUMBER

ORIGINAL

1

<u>Contact Dimensions:</u>
500-Wire Hole .050x.025(1.27x0.64) - Tail LG=.260(6.60)
.100 (2.54) Contact Spacing x .200 (5.08) Row Spacing

.160 4.06 .330[8.38] POINT OF CARD SLOT CONTACT .370 9.4

## **SECTION A-A**

345/395 SERIES CARD EDGE CONNECTOR PART NUMBER: 345-018-500-608

**EDAC INC** TORONTO, ONTARIO CANADA

THESE DRAWINGS AND SPECIFICATIONS ARE THE PROPERTY OF EDAC INC.,AND SHALL NOT BE REPRODUCED, OR COPIED OR USED AS THE BASIS FOR THE MANUFACTURE OR SALE OF APPARATUS WITHOUT WRITTEN PERMISSION.

| ACAD REFERENCE NO.  | 345-ENG-MASTER   |       |
|---------------------|------------------|-------|
| DRAWN: R.STA.MONICA | DATE:MAY.16/2017 |       |
| CHECKED:            | DATE:            |       |
| SCALE: NTS          | SHEET 1          | OF 2  |
| DRAWING NUMBER      |                  | ISSUE |
| 345-ENG-MASTER      |                  | 1     |
|                     |                  |       |