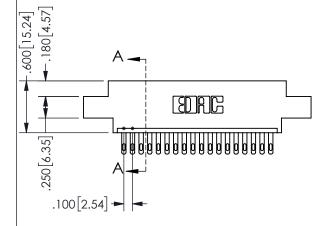

ORIGINAL 1

ISSUE NUMBER

**Contact Code 558** 

Contact Code 559

**Contact Code 560** 

INSULATOR MATERIAL: THERMOPLASTIC POLYESTER, UL 94V-0 DAP MATERIAL AVAILABLE UPON REQUEST

CONTACT MATERIAL; COPPER ALLOY CONTACT PLATING: GOLD ON THE MATING AREA, TIN PLATING ON THE CONTACT TAILS, NICKEL UNDERPLATE

345/395 SERIES CARD EDGE CONNECTOR CONTACT CODE 555,556,558,559,560 DIMENSIONS

YOUR CONNECTION TO QUALITY & SERVICE

**EDAC INC** TORONTO, ONTARIO CANADA

THESE DRAWINGS AND SPECIFICATIONS ARE THE PROPERTY OF EDAC INC.,AND SHALL NOT BE REPRODUCED, OR COPIED OR USED AS THE BASIS FOR THE MANUFACTURE OR SALE OF APPARATUS WITHOUT WRITTEN PERMISSION.

|  | ACAD REFERENCE NO.  | 345-ENG-MASTER   |        |  |
|--|---------------------|------------------|--------|--|
|  | DRAWN: R.STA.MONICA | DATE:MAY.16/2017 |        |  |
|  | CHECKED:            | DATE:            |        |  |
|  | SCALE: 1:1          | SHEET            | 2 OF 2 |  |
|  | DRAWING NUMBER      |                  | ISSUE  |  |
|  | 345-ENG-MASTER      |                  | 1      |  |