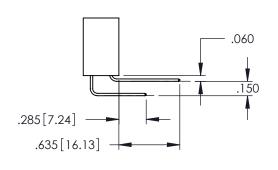

..330[8.38] CARD SLOT .160[4.06] POINT OF CONTACT **SECTION A-A** 

.107 [2.72] .082 [2.08] .157 [4] .232 [5.89] .125(3.18) to .210(5.33) .125(3.18) to .210(5.33) Outside Tails Outside Tails .045(1.14) to .060(1.52) .045(1.14) to .060(1.52) Between Tails Between Tails **Contact Code 555 Contact Code 556** 

<u>Contact Dimensions:</u>
525-P.C. Tail .018 Sq.(0.46 Sq.) - Tail LG=.150(3.81)
.100 (2.54) Contact Spacing x .200 (5.08) Row Spacing

1

- INSULATOR MATERIAL: THERMOPLASTIC PBT BLACK, UL 94V-0
- CONTACT MATERIAL; COPPER TIN ALLOY CONTACT PLATING: GOLD ON THE MATING AREA, TIN PLATING ON THE CONTACT TAILS, NICKEL UNDERPLATE