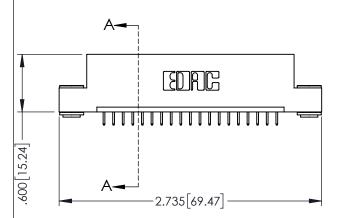

| 345/395 SERIES CARD EDGE CONNECTOR |
|------------------------------------|
| 3/5/305 SEDIES CARD EDGE CONNECTOR |
|                                    |
| 545/575 SERIES CARD EDGE CONNECTOR |
| PART NUMBER: 345-019-525-103       |

| ACAD REFERENCE NO. 345-ENG-MASTER |                 |           |  |
|-----------------------------------|-----------------|-----------|--|
| DRAWN: R.STA.MONICA               | DATE: <b>MA</b> | Y.16/2017 |  |
| CHECKED:                          | DATE:           |           |  |
| SCALE: 1:1                        | SHEET 1         | OF 2      |  |
| DRAWING NUMBER                    |                 | ISSUE     |  |
| 345-ENG-MASTER                    |                 | 1         |  |