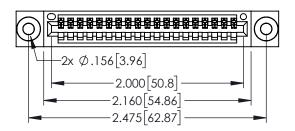

| 345/395 SERIES CARD EDGE CONNECTOR |
|------------------------------------|
| 3/5/305 SEDIES CARD EDGE CONNECTOR |
|                                    |
| 545/575 SERIES CARD EDGE CONNECTOR |
| PART NUMBER: 345-019-525-103       |

| ACAD REFERENCE NO. 345-ENG-MASTER |                 |           |  |
|-----------------------------------|-----------------|-----------|--|
| DRAWN: R.STA.MONICA               | DATE: <b>MA</b> | Y.16/2017 |  |
| CHECKED:                          | DATE:           |           |  |
| SCALE: 1:1                        | SHEET 1         | OF 2      |  |
| DRAWING NUMBER                    |                 | ISSUE     |  |
| 345-ENG-MASTER                    |                 | 1         |  |