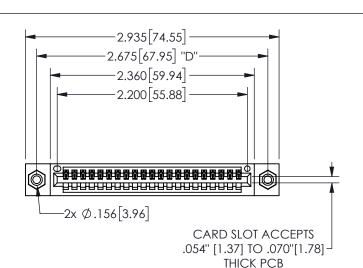

THIS IS A C.A.D. GENERATED DRAWING DO NOT MAKE MANUAL REVISIONS TO MASTER.

ISSUE NUMBER

ORIGINAL 1

.160 4.06 .330[8.38] POINT OF CARD SLOT CONTACT

## -.180[4.57] 600 15.24 .250[6.35] .100[2.54]

<u>Contact Dimensions:</u>
524-P.C. Tail .018 Sq.(0.46 Sq.) - Tail LG=.175(4.45)
.100 (2.54) Contact Spacing x .200 (5.08) Row Spacing

345/395 SERIES CARD EDGE CONNECTOR PART NUMBER: 345-021-524-608