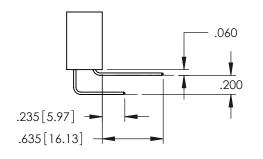

Contact Dimensions:
558-90 Degree Bend (Code 541 Contacts)
See Sheet 2 for Contact Code 555, 556, 558, 559, 560 Dimensions

THIS IS A C.A.D. GENERATED DRAWING DO NOT MAKE MANUAL REVISIONS TO MAST

ISSUE NUMBER

**Contact Code 558** 

Contact Code 559

Contact Code 560

INSULATOR MATERIAL: THERMOPLASTIC POLYESTER, UL 94V-0

DAP MATERIAL AVAILABLE UPON REQUEST

CONTACT MATERIAL; COPPER ALLOY CONTACT PLATING: GOLD ON THE MATING AREA, TIN PLATING ON THE CONTACT TAILS, NICKEL UNDERPLATE