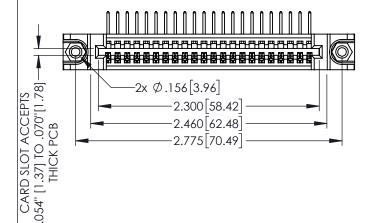

| 345/395 SERIES                                                  | ACAD REFERENCE NO. 345-ENG-MASTER |                                                                                                                                                                |         |               |         |           |
|-----------------------------------------------------------------|-----------------------------------|----------------------------------------------------------------------------------------------------------------------------------------------------------------|---------|---------------|---------|-----------|
| 345/395 SERIES CARD EDGE CONNECTOR PART NUMBER: 345-022-558-188 |                                   |                                                                                                                                                                |         | r.sta.monica  | DATE:MA | Y.16/2017 |
|                                                                 |                                   |                                                                                                                                                                |         | D:            | DATE:   |           |
|                                                                 |                                   | THESE DRAWINGS AND SPECIFICATIONS                                                                                                                              | SCALE:  | 1:1           | SHEET 1 | OF 2      |
|                                                                 | TORONTO, ONTARIO                  | ARE THE PROPERTY OF EDAC INC.,AND - SHALL NOT BE REPRODUCED,OR COPIED OR USED AS THE BASIS FOR THE MANUFACTURE OR SALE OF APPARATUS WITHOUT WRITTEN PERMISSION | DRAWING | NUMBER        |         | ISSUE     |
| YOUR CONNECTION TO                                              | CANADA<br>Quality & Service       |                                                                                                                                                                | 34      | 15-ENG-MASTER |         | 1         |