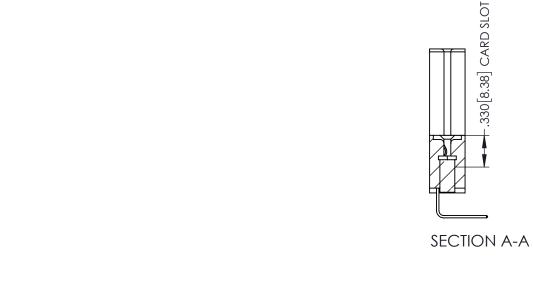

Contact Dimensions:
558-90 Degree Bend (Code 541 Contacts)
See Sheet 2 for Contact Code 555, 556, 558, 559, 560 Dimensions

THIS IS A C.A.D. GENERATED DRAWING DO NOT MAKE MANUAL REVISIONS TO MAST

ISSUE NUMBER

**Contact Code 558** 

Contact Code 559

Contact Code 560

INSULATOR MATERIAL: THERMOPLASTIC POLYESTER, UL 94V-0

DAP MATERIAL AVAILABLE UPON REQUEST

CONTACT MATERIAL; COPPER ALLOY CONTACT PLATING: GOLD ON THE MATING AREA, TIN PLATING ON THE CONTACT TAILS, NICKEL UNDERPLATE