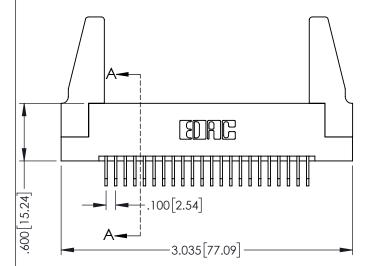

| 345/395 SERIES                                                  | ACAD REFERENCE NO. 345-ENG-MASTER |                                                                                                                                                                |         |               |         |           |
|-----------------------------------------------------------------|-----------------------------------|----------------------------------------------------------------------------------------------------------------------------------------------------------------|---------|---------------|---------|-----------|
| 345/395 SERIES CARD EDGE CONNECTOR PART NUMBER: 345-022-558-188 |                                   |                                                                                                                                                                |         | r.sta.monica  | DATE:MA | Y.16/2017 |
|                                                                 |                                   |                                                                                                                                                                |         | D:            | DATE:   |           |
|                                                                 |                                   | THESE DRAWINGS AND SPECIFICATIONS                                                                                                                              | SCALE:  | 1:1           | SHEET 1 | OF 2      |
|                                                                 | TORONTO, ONTARIO                  | ARE THE PROPERTY OF EDAC INC.,AND - SHALL NOT BE REPRODUCED,OR COPIED OR USED AS THE BASIS FOR THE MANUFACTURE OR SALE OF APPARATUS WITHOUT WRITTEN PERMISSION | DRAWING | NUMBER        |         | ISSUE     |
| YOUR CONNECTION TO                                              | CANADA<br>Quality & Service       |                                                                                                                                                                | 34      | 15-ENG-MASTER |         | 1         |