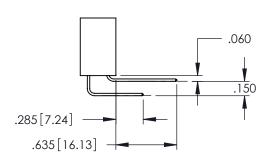

**Contact Code 558** 

Contact Code 559

Contact Code 560

INSULATOR MATERIAL: THERMOPLASTIC POLYESTER, UL 94V-0

DAP MATERIAL AVAILABLE UPON REQUEST

CONTACT MATERIAL; COPPER ALLOY CONTACT PLATING: GOLD ON THE MATING AREA, TIN PLATING ON THE CONTACT TAILS, NICKEL UNDERPLATE

345/395 SERIES CARD EDGE CONNECTOR CONTACT CODE 555,556,558,559,560 DIMENSIONS

YOUR CONNECTION TO QUALITY & SERVICE

ACAD REFERENCE NO. 345-ENG-MASTER DATE:MAY.16/2017 DRAWN: R.STA.MONICA 1:1 SHEET 2 OF 2