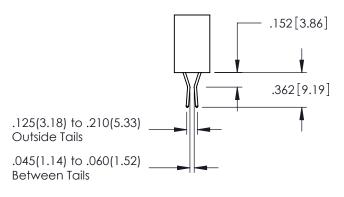

**Contact Code 558** 

Contact Code 559

Contact Code 560

INSULATOR MATERIAL: THERMOPLASTIC POLYESTER, UL 94V-0

DAP MATERIAL AVAILABLE UPON REQUEST

CONTACT MATERIAL; COPPER ALLOY CONTACT PLATING: GOLD ON THE MATING AREA, TIN PLATING ON THE CONTACT TAILS, NICKEL UNDERPLATE

345/395 SERIES CARD EDGE CONNECTOR CONTACT CODE 555,556,558,559,560 DIMENSIONS

YOUR CONNECTION TO QUALITY & SERVICE

ACAD REFERENCE NO. 345-ENG-MASTER DATE:MAY.16/2017 DRAWN: R.STA.MONICA 1:1 SHEET 2 OF 2