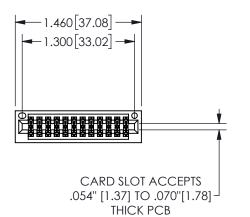

## 345/395 SERIES CARD EDGE CONNECTOR PART NUMBER: 345-024-540-201

YOUR CONNECTION TO QUALITY & SERVICE

**EDAC INC** TORONTO, ONTARIO CANADA

THESE DRAWINGS AND SPECIFICATIONS ARE THE PROPERTY OF EDAC INC.,AND SHALL NOT BE REPRODUCED, OR COPIED OR USED AS THE BASIS FOR THE MANUFACTURE OR SALE OF APPARATUS WITHOUT WRITTEN PERMISSION.

| J1                  |               |                  | 1 / 1 / 1 |
|---------------------|---------------|------------------|-----------|
| ACAD REFERENCE NO.  |               | 345-ENG-MASTER   |           |
| DRAWN: R.STA.MONICA |               | DATE:MAY.16/2017 |           |
| CHECKED:            |               | DATE:            |           |
| SCALE:              | NTS           | SHEET            | OF 2      |
| DRAWING             | NUMBER        |                  | ISSUE     |
| 3                   | 45-ENG-MASTER |                  | 1         |