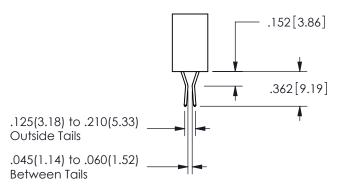

SECTION A-A

.160 4.06

ISSUE NUMBER ORIGINAL

1

**Contact Code 558** 

Contact Code 559

**Contact Code 560** 

INSULATOR MATERIAL: THERMOPLASTIC POLYESTER, UL 94V-0 DAP MATERIAL AVAILABLE UPON REQUEST

CONTACT MATERIAL; COPPER ALLOY CONTACT PLATING: GOLD ON THE MATING AREA, TIN PLATING ON THE CONTACT TAILS, NICKEL UNDERPLATE