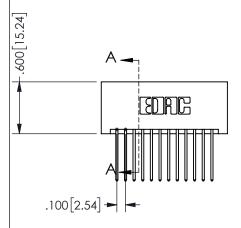

## <u>Contact Dimensions:</u> 540-Wire Wrap .025 Sq.(0.64 Sq.) - Tail LG=.560(14.22) .100 (2.54) Contact Spacing x .200 (5.08) Row Spacing

.330[8.38] POINT OF CARD SLOT CONTACT .370 [9.4]

SECTION A-A

.160 4.06

ISSUE NUMBER ORIGINAL

1

**Contact Code 558** 

Contact Code 559

**Contact Code 560** 

INSULATOR MATERIAL: THERMOPLASTIC POLYESTER, UL 94V-0 DAP MATERIAL AVAILABLE UPON REQUEST