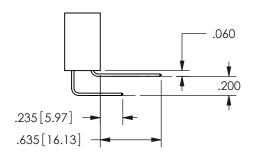

SECTION A-A

.160 4.06

ISSUE NUMBER ORIGINAL

1

**Contact Code 558** 

Contact Code 559

**Contact Code 560** 

INSULATOR MATERIAL: THERMOPLASTIC POLYESTER, UL 94V-0 DAP MATERIAL AVAILABLE UPON REQUEST

CONTACT MATERIAL; COPPER ALLOY CONTACT PLATING: GOLD ON THE MATING AREA, TIN PLATING ON THE CONTACT TAILS, NICKEL UNDERPLATE