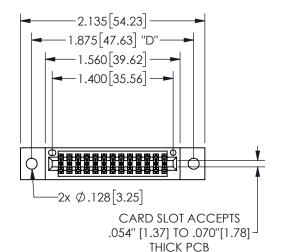

## 345/395 SERIES CARD EDGE CONNECTOR PART NUMBER: 345-026-540-802

YOUR CONNECTION TO QUALITY & SERVICE

**EDAC INC** TORONTO, ONTARIO CANADA

THESE DRAWINGS AND SPECIFICATIONS ARE THE PROPERTY OF EDAC INC.,AND SHALL NOT BE REPRODUCED, OR COPIED OR USED AS THE BASIS FOR THE MANUFACTURE OR SALE OF APPARATUS WITHOUT WRITTEN PERMISSION.

| 0=0                 |                  |
|---------------------|------------------|
| ACAD REFERENCE NO.  | 345-ENG-MASTER   |
| DRAWN: R.STA.MONICA | DATE:MAY.16/2017 |
| CHECKED:            | DATE:            |
| SCALE: NTS          | SHEET 1 OF 2     |
| DRAWING NUMBER      | ISSUE            |
| 345-ENG-MASTER      | 1                |
|                     | 1 1              |