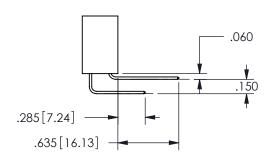

## <u>Contact Dimensions:</u> 540-Wire Wrap .025 Sq.(0.64 Sq.) - Tail LG=.560(14.22) .100 (2.54) Contact Spacing x .200 (5.08) Row Spacing

.160 4.06 .330[8.38] POINT OF CARD SLOT CONTACT .370 9.4

SECTION A-A

ISSUE NUMBER ORIGINAL

1

**Contact Code 558** 

Contact Code 559

**Contact Code 560** 

INSULATOR MATERIAL: THERMOPLASTIC POLYESTER, UL 94V-0 DAP MATERIAL AVAILABLE UPON REQUEST

CONTACT MATERIAL; COPPER ALLOY CONTACT PLATING: GOLD ON THE MATING AREA, TIN PLATING ON THE CONTACT TAILS, NICKEL UNDERPLATE

345/395 SERIES CARD EDGE CONNECTOR CONTACT CODE 555,556,558,559,560 DIMENSIONS

YOUR CONNECTION TO QUALITY & SERVICE

**EDAC INC** TORONTO, ONTARIO CANADA

THESE DRAWINGS AND SPECIFICATIONS ARE THE PROPERTY OF EDAC INC.,AND SHALL NOT BE REPRODUCED, OR COPIED OR USED AS THE BASIS FOR THE MANUFACTURE OR SALE OF APPARATUS WITHOUT WRITTEN PERMISSION.