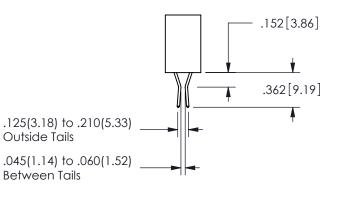

## <u>Contact Dimensions:</u> 540-Wire Wrap .025 Sq.(0.64 Sq.) - Tail LG=.560(14.22) .100 (2.54) Contact Spacing x .200 (5.08) Row Spacing

.160 4.06 .330[8.38] POINT OF CARD SLOT CONTACT .370 9.4

SECTION A-A

ISSUE NUMBER ORIGINAL

1

**Contact Code 558** 

Contact Code 559

**Contact Code 560** 

INSULATOR MATERIAL: THERMOPLASTIC POLYESTER, UL 94V-0 DAP MATERIAL AVAILABLE UPON REQUEST

CONTACT MATERIAL; COPPER ALLOY CONTACT PLATING: GOLD ON THE MATING AREA, TIN PLATING ON THE CONTACT TAILS, NICKEL UNDERPLATE

345/395 SERIES CARD EDGE CONNECTOR CONTACT CODE 555,556,558,559,560 DIMENSIONS

YOUR CONNECTION TO QUALITY & SERVICE

**EDAC INC** TORONTO, ONTARIO CANADA

THESE DRAWINGS AND SPECIFICATIONS ARE THE PROPERTY OF EDAC INC.,AND SHALL NOT BE REPRODUCED, OR COPIED OR USED AS THE BASIS FOR THE MANUFACTURE OR SALE OF APPARATUS WITHOUT WRITTEN PERMISSION.