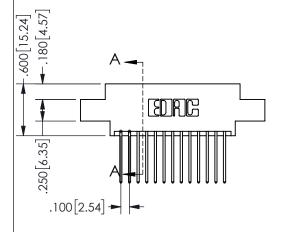

## <u>Contact Dimensions:</u> 540-Wire Wrap .025 Sq.(0.64 Sq.) - Tail LG=.560(14.22) .100 (2.54) Contact Spacing x .200 (5.08) Row Spacing

.160 4.06 .330[8.38] POINT OF CARD SLOT CONTACT .370 9.4

SECTION A-A

ISSUE NUMBER ORIGINAL

1

**Contact Code 558** 

Contact Code 559

**Contact Code 560** 

INSULATOR MATERIAL: THERMOPLASTIC POLYESTER, UL 94V-0 DAP MATERIAL AVAILABLE UPON REQUEST

CONTACT MATERIAL; COPPER ALLOY CONTACT PLATING: GOLD ON THE MATING AREA, TIN PLATING ON THE CONTACT TAILS, NICKEL UNDERPLATE