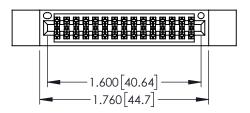

<u>Contact Dimensions:</u>
500-Wire Hole .050x.025(1.27x0.64) - Tail LG=.260(6.60)
.100 (2.54) Contact Spacing x .200 (5.08) Row Spacing

ACAD REFERENCE NO. 345-ENG-MASTER

DATE:MAY.16/2017

SHEET 1 OF 2

DRAWN: R.STA.MONICA