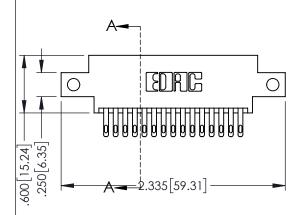

1

- INSULATOR MATERIAL: THERMOPLASTIC PBT BLACK, UL 94V-0
- CONTACT MATERIAL; COPPER TIN ALLOY CONTACT PLATING: GOLD ON THE MATING AREA, TIN PLATING ON THE CONTACT TAILS, NICKEL UNDERPLATE

| PART NILIMBER: 3/15     | NUMBER: 345-030-500-812 |                                                                   |         |                |  |
|-------------------------|-------------------------|-------------------------------------------------------------------|---------|----------------|--|
| TART NOMBER: 545        | 1. 343-030-300-612      |                                                                   |         | ED:            |  |
|                         | DAC INC                 | THESE DRAWINGS AND SPECIFICATIONS ARE THE PROPERTY OF EDAC INCAND | SCALE:  | 1:1            |  |
|                         | NTO, ONTARIO            | SHALL NOT BE REPRODUCED, OR COR                                   | DRAWING | G NUMBER       |  |
| YOUR CONNECTION TO QUAL | CANADA<br>ITY & SERVICE | MANUFACTURE OR SALE OF APPARATUS                                  | 3       | 845-ENG-MASTER |  |