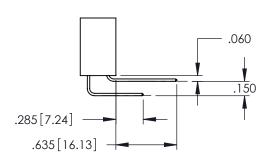

## 345/395 SERIES CARD EDGE CONNECTOR CONTACT CODE 555,556,558,559,560 DIMENSIONS

YOUR CONNECTION TO QUALITY & SERVICE

|   | ACAD REFERENCE NO. 345-ENG-MASTER |                  |  |  |  |  |  |
|---|-----------------------------------|------------------|--|--|--|--|--|
|   | DRAWN: R.STA.MONICA               | DATE:MAY.16/2017 |  |  |  |  |  |
| • | CHECKED:                          | DATE:            |  |  |  |  |  |
|   | SCALE: 1:1                        | SHEET 2 OF 2     |  |  |  |  |  |
| D | DRAWING NUMBER                    | ISSUE            |  |  |  |  |  |