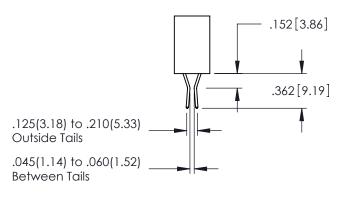

## 345/395 SERIES CARD EDGE CONNECTOR CONTACT CODE 555,556,558,559,560 DIMENSIONS

YOUR CONNECTION TO QUALITY & SERVICE

|   | ACAD REFERENCE NO. 345-ENG-MASTER |                  |  |  |  |  |  |
|---|-----------------------------------|------------------|--|--|--|--|--|
|   | DRAWN: R.STA.MONICA               | DATE:MAY.16/2017 |  |  |  |  |  |
| • | CHECKED:                          | DATE:            |  |  |  |  |  |
|   | SCALE: 1:1                        | SHEET 2 OF 2     |  |  |  |  |  |
| D | DRAWING NUMBER                    | ISSUE            |  |  |  |  |  |