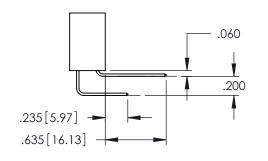

## 345/395 SERIES CARD EDGE CONNECTOR CONTACT CODE 555,556,558,559,560 DIMENSIONS

YOUR CONNECTION TO QUALITY & SERVICE

|   | ACAD REFERENCE NO. 345-ENG-MASTER |                  |  |  |  |  |  |
|---|-----------------------------------|------------------|--|--|--|--|--|
|   | DRAWN: R.STA.MONICA               | DATE:MAY.16/2017 |  |  |  |  |  |
| • | CHECKED:                          | DATE:            |  |  |  |  |  |
|   | SCALE: 1:1                        | SHEET 2 OF 2     |  |  |  |  |  |
| D | DRAWING NUMBER                    | ISSUE            |  |  |  |  |  |