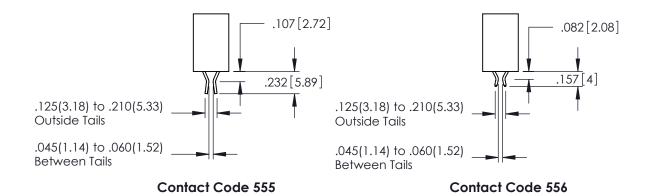

345/395 SERIES CARD EDGE CONNECTOR

**Contact Code 558** 

Contact Code 559

Contact Code 560

INSULATOR MATERIAL: THERMOPLASTIC POLYESTER, UL 94V-0

DAP MATERIAL AVAILABLE UPON REQUEST

CONTACT MATERIAL; COPPER ALLOY CONTACT PLATING: GOLD ON THE MATING AREA, TIN PLATING ON THE CONTACT TAILS, NICKEL UNDERPLATE

## 345/395 SERIES CARD EDGE CONNECTOR CONTACT CODE 555,556,558,559,560 DIMENSIONS

YOUR CONNECTION TO QUALITY & SERVICE

|   | ACAD REFERENCE NO. 345-ENG-MASTER |                  |  |  |  |  |  |
|---|-----------------------------------|------------------|--|--|--|--|--|
|   | DRAWN: R.STA.MONICA               | DATE:MAY.16/2017 |  |  |  |  |  |
| • | CHECKED:                          | DATE:            |  |  |  |  |  |
|   | SCALE: 1:1                        | SHEET 2 OF 2     |  |  |  |  |  |
| D | DRAWING NUMBER                    | ISSUE            |  |  |  |  |  |