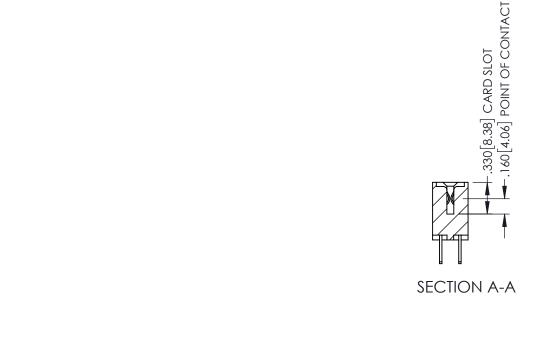

345/395 SERIES CARD EDGE CONNECTOR

**Contact Code 558** 

Contact Code 559

Contact Code 560

INSULATOR MATERIAL: THERMOPLASTIC POLYESTER, UL 94V-0

DAP MATERIAL AVAILABLE UPON REQUEST

CONTACT MATERIAL; COPPER ALLOY CONTACT PLATING: GOLD ON THE MATING AREA, TIN PLATING ON THE CONTACT TAILS, NICKEL UNDERPLATE