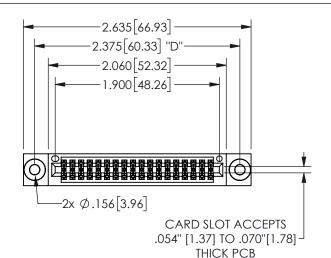

## 345/395 SERIES CARD EDGE CONNECTOR PART NUMBER: 345-036-520-203

EDAC INC TORONTO, ONTARIO CANADA

YOUR CONNECTION TO QUALITY & SERVICE

THESE DRAWINGS AND SPECIFICATIONS ARE THE PROPERTY OF EDAC INC., AND SHALL NOT BE REPRODUCED, OR COPIED OR USED AS THE BASIS FOR THE MANUFACTURE OR SALE OF APPARATUS WITHOUT WRITTEN PERMISSION.

| SECTION A-A         |                  |  |  |
|---------------------|------------------|--|--|
| ACAD REFERENCE NO.  | 345-ENG-MASTER   |  |  |
| DRAWN: R.STA.MONICA | DATE:MAY.16/2017 |  |  |
| CHECKED:            | DATE:            |  |  |
| SCALE: NTS          | SHEET 1 OF 2     |  |  |
| DRAWING NUMBER      | ISSUE            |  |  |
| 345-ENG-MASTER      | 1                |  |  |