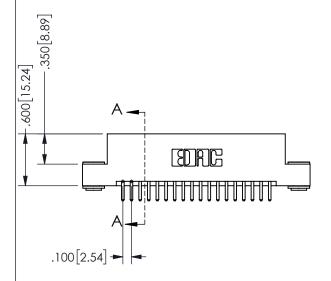

ORIGINAL 1

ISSUE NUMBER

**Contact Code 558** 

Contact Code 559

**Contact Code 560** 

INSULATOR MATERIAL: THERMOPLASTIC POLYESTER, UL 94V-0 DAP MATERIAL AVAILABLE UPON REQUEST

CONTACT MATERIAL; COPPER ALLOY CONTACT PLATING: GOLD ON THE MATING AREA, TIN PLATING ON THE CONTACT TAILS, NICKEL UNDERPLATE

345/395 SERIES CARD EDGE CONNECTOR CONTACT CODE 555,556,558,559,560 DIMENSIONS

YOUR CONNECTION TO QUALITY & SERVICE

**EDAC INC** TORONTO, ONTARIO CANADA

THESE DRAWINGS AND SPECIFICATIONS ARE THE PROPERTY OF EDAC INC.,AND SHALL NOT BE REPRODUCED, OR COPIED OR USED AS THE BASIS FOR THE MANUFACTURE OR SALE OF APPARATUS WITHOUT WRITTEN PERMISSION.