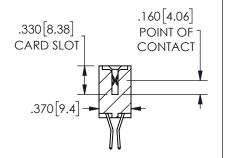

ORIGINAL 1

ISSUE NUMBER

**Contact Code 558** 

Contact Code 559

Contact Code 560

INSULATOR MATERIAL: THERMOPLASTIC POLYESTER, UL 94V-0 DAP MATERIAL AVAILABLE UPON REQUEST

CONTACT MATERIAL; COPPER ALLOY CONTACT PLATING: GOLD ON THE MATING AREA, TIN PLATING ON THE CONTACT TAILS, NICKEL UNDERPLATE

345/395 SERIES CARD EDGE CONNECTOR CONTACT CODE 555,556,558,559,560 DIMENSIONS

YOUR CONNECTION TO QUALITY & SERVICE

**EDAC INC** TORONTO, ONTARIO CANADA

THESE DRAWINGS AND SPECIFICATIONS ARE THE PROPERTY OF EDAC INC.,AND SHALL NOT BE REPRODUCED, OR COPIED OR USED AS THE BASIS FOR THE MANUFACTURE OR SALE OF APPARATUS WITHOUT WRITTEN PERMISSION.