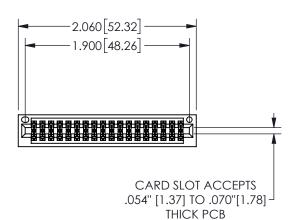

THIS IS A C.A.D. GENERATED DRAWING DO NOT MAKE MANUAL REVISIONS TO MASTER.

ISSUE NUMBER

ORIGINAL

1

<u>Contact Dimensions:</u>
560-Extender Board Bend (Code 523 Contacts)
See Sheet 2 for Contact Code 555, 556, 558, 559, 560 **Dimensions** 

## **SECTION A-A**

345/395 SERIES CARD EDGE CONNECTOR PART NUMBER: 345-036-560-201

**EDAC INC** TORONTO, ONTARIO CANADA

THESE DRAWINGS AND SPECIFICATIONS ARE THE PROPERTY OF EDAC INC.,AND SHALL NOT BE REPRODUCED, OR COPIED OR USED AS THE BASIS FOR THE MANUFACTURE OR SALE OF APPARATUS WITHOUT WRITTEN PERMISSION.