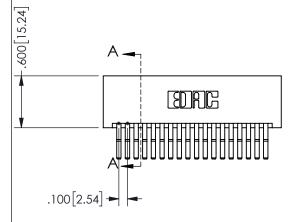

THIS IS A C.A.D. GENERATED DRAWING DO NOT MAKE MANUAL REVISIONS TO MASTER.

ISSUE NUMBER

ORIGINAL

1

<u>Contact Dimensions:</u>
560-Extender Board Bend (Code 523 Contacts)
See Sheet 2 for Contact Code 555, 556, 558, 559, 560 **Dimensions** 

## **SECTION A-A**

345/395 SERIES CARD EDGE CONNECTOR PART NUMBER: 345-036-560-201

**EDAC INC** TORONTO, ONTARIO CANADA

THESE DRAWINGS AND SPECIFICATIONS ARE THE PROPERTY OF EDAC INC.,AND SHALL NOT BE REPRODUCED, OR COPIED OR USED AS THE BASIS FOR THE MANUFACTURE OR SALE OF APPARATUS WITHOUT WRITTEN PERMISSION.