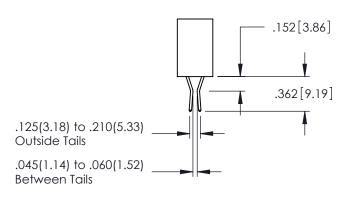

.107 [2.72] .082 [2.08] .157 [4] .232 [5.89] .125(3.18) to .210(5.33) .125(3.18) to .210(5.33) Outside Tails Outside Tails .045(1.14) to .060(1.52) .045(1.14) to .060(1.52) Between Tails Between Tails **Contact Code 555 Contact Code 556** 

**Contact Code 558** 

## **Contact Code 559**

**Contact Code 560** 

INSULATOR MATERIAL: THERMOPLASTIC POLYESTER, UL 94V-0

DAP MATERIAL AVAILABLE UPON REQUEST

CONTACT MATERIAL; COPPER ALLOY

CONTACT PLATING: GOLD ON THE MATING AREA, TIN PLATING ON THE CONTACT TAILS, NICKEL UNDERPLATE