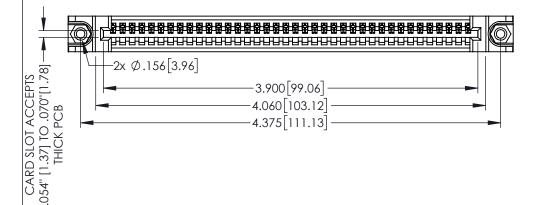

<u>Contact Dimensions:</u>
525-P.C. Tail .018 Sq.(0.46 Sq.) - Tail LG=.150(3.81)
.100 (2.54) Contact Spacing x .200 (5.08) Row Spacing

1

.160[4.06] POINT OF CONTACT CARD SLOT 330 [8.38] **SECTION A-A** 

INSULATOR MATERIAL: THERMOPLASTIC PBT BLACK, UL 94V-0

CONTACT MATERIAL; COPPER TIN ALLOY CONTACT PLATING: GOLD ON THE MATING AREA, TIN PLATING ON THE CONTACT TAILS, NICKEL UNDERPLATE

345/395 SERIES CARD EDGE CONNECTOR PART NUMBER: 345-038-525-188