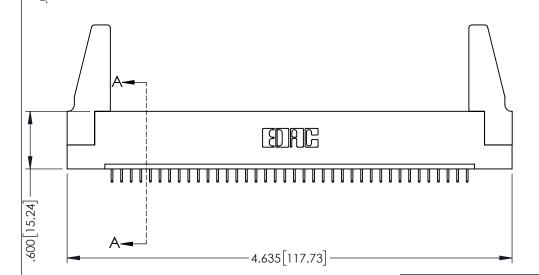

<u>Contact Dimensions:</u>
525-P.C. Tail .018 Sq.(0.46 Sq.) - Tail LG=.150(3.81)
.100 (2.54) Contact Spacing x .200 (5.08) Row Spacing

1

.160[4.06] POINT OF CONTACT CARD SLOT 330 [8.38] **SECTION A-A** 

INSULATOR MATERIAL: THERMOPLASTIC PBT BLACK, UL 94V-0

CONTACT MATERIAL; COPPER TIN ALLOY CONTACT PLATING: GOLD ON THE MATING AREA, TIN PLATING ON THE CONTACT TAILS, NICKEL UNDERPLATE

345/395 SERIES CARD EDGE CONNECTOR PART NUMBER: 345-038-525-188