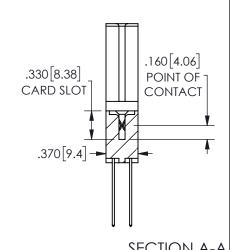

|          | 3LCTON A-A          |                  |       |  |  |
|----------|---------------------|------------------|-------|--|--|
|          | ACAD REFERENCE NO.  | 345-ENG-MASTER   |       |  |  |
|          | DRAWN: R.STA.MONICA | DATE:MAY.16/2017 |       |  |  |
| CHECKED: |                     | DATE:            |       |  |  |
|          | SCALE: NTS          | SHEET            | OF 2  |  |  |
|          | DRAWING NUMBER      |                  | ISSUE |  |  |
|          | 345-ENG-MASTER      |                  | 1     |  |  |
|          | 1                   |                  |       |  |  |

345/395 SERIES CARD EDGE CONNECTOR CONTACT CODE 555,556,558,559,560 DIMENSIONS

YOUR CONNECTION TO QUALITY & SERVICE

**EDAC INC** TORONTO, ONTARIO CANADA

THESE DRAWINGS AND SPECIFICATIONS ARE THE PROPERTY OF EDAC INC.,AND SHALL NOT BE REPRODUCED, OR COPIED OR USED AS THE BASIS FOR THE MANUFACTURE OR SALE OF APPARATUS WITHOUT WRITTEN PERMISSION.