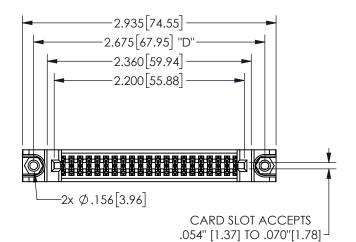

345/395 SERIES CARD EDGE CONNECTOR PART NUMBER: 345-042-544-588

**EDAC INC** TORONTO, ONTARIO CANADA

THESE DRAWINGS AND SPECIFICATIONS ARE THE PROPERTY OF EDAC INC.,AND SHALL NOT BE REPRODUCED,OR COPIED OR USED AS THE BASIS FOR THE MANUFACTURE OR SALE OF APPARATUS WITHOUT WRITTEN PERMISSION.

THIS IS A C.A.D. GENERATED DRAWING DO NOT MAKE MANUAL REVISIONS TO MASTER.

ISSUE NUMBER

ORIGINAL

THICK PCB

<u>Contact Dimensions:</u> 544-Wire Wrap .050x.025(1.27x0.64) - Tail LG=.750(19.05) .100 (2.54) Contact Spacing x .200 (5.08) Row Spacing