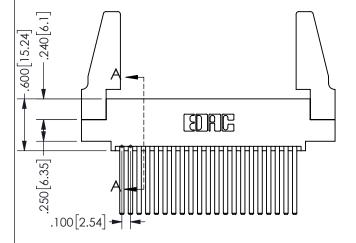

ORIGINAL 1

ISSUE NUMBER

**Contact Code 558** 

Contact Code 559

**Contact Code 560** 

INSULATOR MATERIAL: THERMOPLASTIC POLYESTER, UL 94V-0 DAP MATERIAL AVAILABLE UPON REQUEST

CONTACT MATERIAL; COPPER ALLOY CONTACT PLATING: GOLD ON THE MATING AREA, TIN PLATING ON THE CONTACT TAILS, NICKEL UNDERPLATE

345/395 SERIES CARD EDGE CONNECTOR CONTACT CODE 555,556,558,559,560 DIMENSIONS

YOUR CONNECTION TO QUALITY & SERVICE

**EDAC INC** TORONTO, ONTARIO CANADA

THESE DRAWINGS AND SPECIFICATIONS ARE THE PROPERTY OF EDAC INC.,AND SHALL NOT BE REPRODUCED, OR COPIED OR USED AS THE BASIS FOR THE MANUFACTURE OR SALE OF APPARATUS WITHOUT WRITTEN PERMISSION.