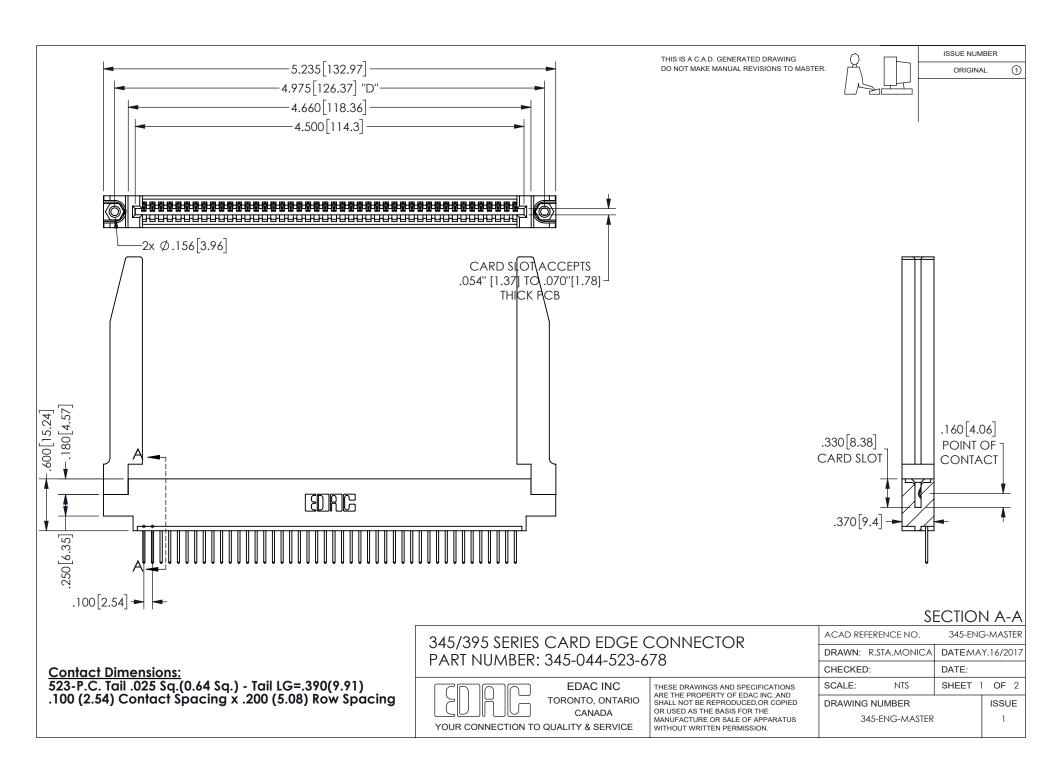

ISSUE NUMBER ORIGINAL

1

**Contact Code 558** 

Contact Code 559

Contact Code 560

INSULATOR MATERIAL: THERMOPLASTIC POLYESTER, UL 94V-0 DAP MATERIAL AVAILABLE UPON REQUEST

CONTACT MATERIAL; COPPER ALLOY

CONTACT PLATING: GOLD ON THE MATING AREA, TIN PLATING ON THE CONTACT TAILS, NICKEL UNDERPLATE

## 345/395 SERIES CARD EDGE CONNECTOR CONTACT CODE 555,556,558,559,560 DIMENSIONS

YOUR CONNECTION TO QUALITY & SERVICE

**EDAC INC** TORONTO, ONTARIO CANADA

THESE DRAWINGS AND SPECIFICATIONS ARE THE PROPERTY OF EDAC INC.,AND SHALL NOT BE REPRODUCED, OR COPIED OR USED AS THE BASIS FOR THE MANUFACTURE OR SALE OF APPARATUS WITHOUT WRITTEN PERMISSION.

| ACAD REFERENCE NO.  | 345-ENG-MASTER   |
|---------------------|------------------|
| DRAWN: R.STA.MONICA | DATE:MAY.16/2017 |
| CHECKED:            | DATE:            |
| SCALE: 1:1          | SHEET 2 OF 2     |
| DRAWING NUMBER      | ISSUE            |
| 345-ENG-MASTER      | 1                |