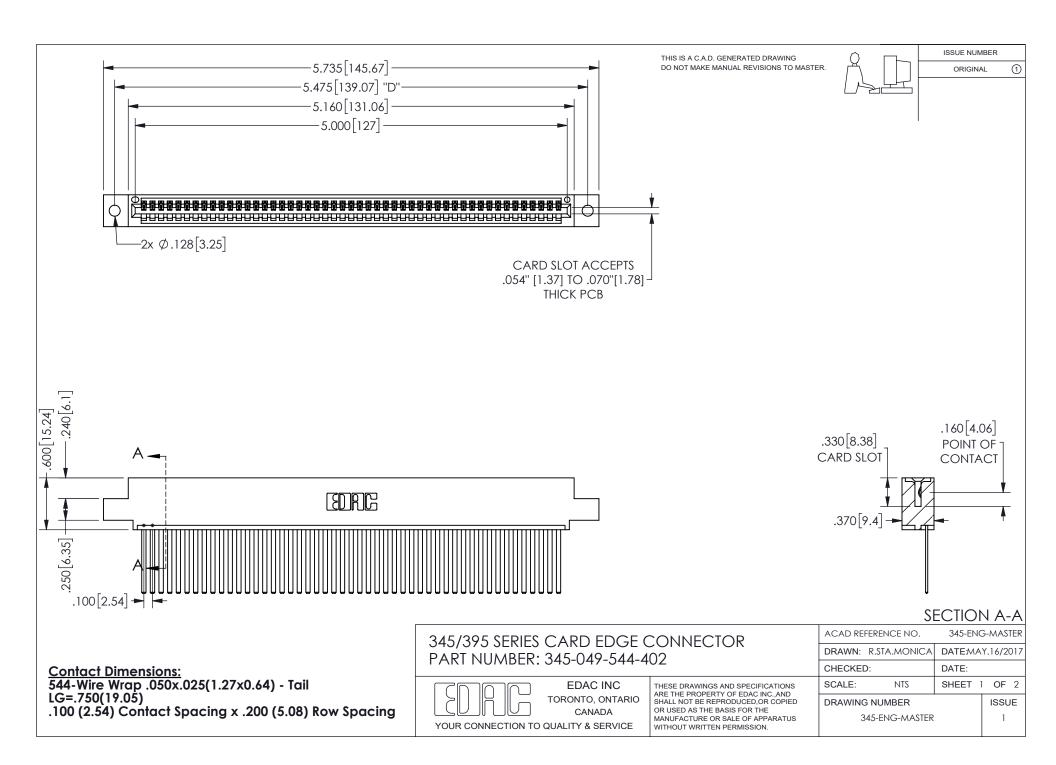

## 345/395 SERIES CARD EDGE CONNECTOR CONTACT CODE 555,556,558,559,560 DIMENSIONS

YOUR CONNECTION TO QUALITY & SERVICE

**EDAC INC** TORONTO, ONTARIO CANADA

THESE DRAWINGS AND SPECIFICATIONS ARE THE PROPERTY OF EDAC INC.,AND SHALL NOT BE REPRODUCED, OR COPIED OR USED AS THE BASIS FOR THE MANUFACTURE OR SALE OF APPARATUS WITHOUT WRITTEN PERMISSION.

| ACAD REFERENCE NO.  | 345-ENG-MASTER   |
|---------------------|------------------|
| DRAWN: R.STA.MONICA | DATE:MAY.16/2017 |
| CHECKED:            | DATE:            |
| SCALE: 1:1          | SHEET 2 OF 2     |
| DRAWING NUMBER      | ISSUE            |
| 345-ENG-MASTER      | 1                |