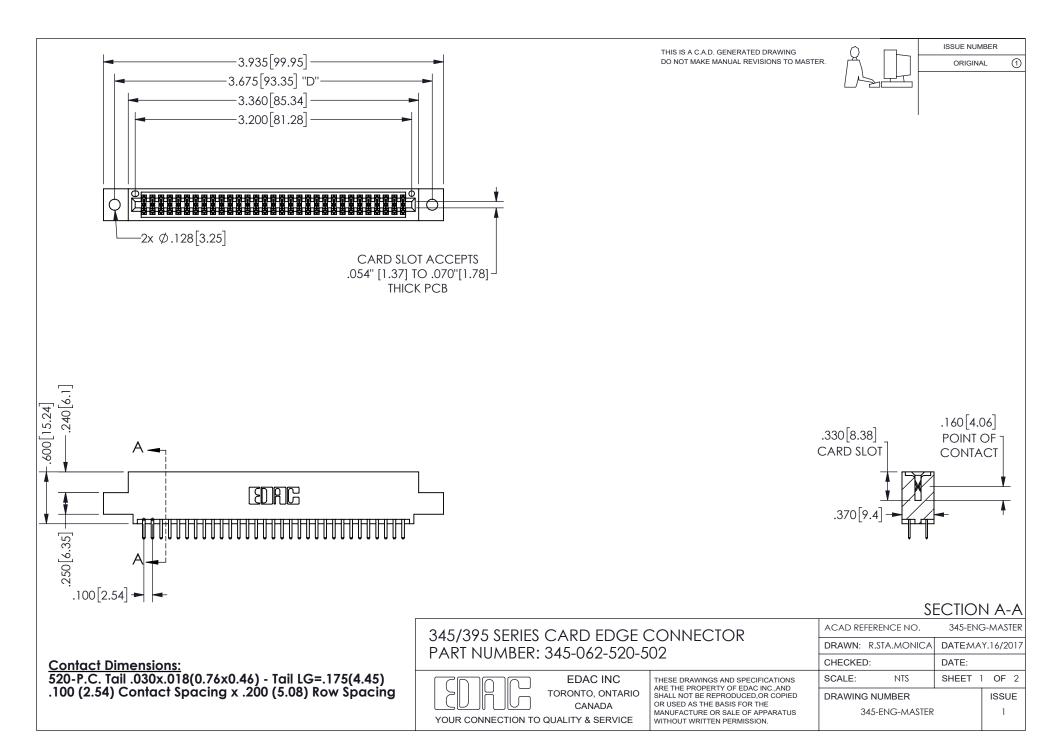

ISSUE NUMBER ORIGINAL

1

**Contact Code 558** 

Contact Code 559

Contact Code 560

INSULATOR MATERIAL: THERMOPLASTIC POLYESTER, UL 94V-0 DAP MATERIAL AVAILABLE UPON REQUEST

CONTACT MATERIAL; COPPER ALLOY

CONTACT PLATING: GOLD ON THE MATING AREA, TIN PLATING ON THE CONTACT TAILS, NICKEL UNDERPLATE

## 345/395 SERIES CARD EDGE CONNECTOR CONTACT CODE 555,556,558,559,560 DIMENSIONS

YOUR CONNECTION TO QUALITY & SERVICE

**EDAC INC** TORONTO, ONTARIO CANADA

THESE DRAWINGS AND SPECIFICATIONS ARE THE PROPERTY OF EDAC INC.,AND SHALL NOT BE REPRODUCED, OR COPIED OR USED AS THE BASIS FOR THE MANUFACTURE OR SALE OF APPARATUS WITHOUT WRITTEN PERMISSION.

| ACAD REFERENCE NO.  | 345-ENG-MASTER   |
|---------------------|------------------|
| DRAWN: R.STA.MONICA | DATE:MAY.16/2017 |
| CHECKED:            | DATE:            |
| SCALE: 1:1          | SHEET 2 OF 2     |
| DRAWING NUMBER      | ISSUE            |
| 345-ENG-MASTER      | 1                |