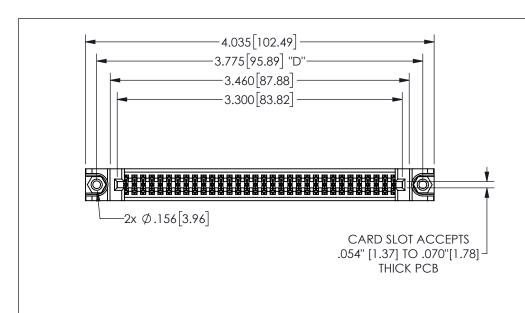

THIS IS A C.A.D. GENERATED DRAWING DO NOT MAKE MANUAL REVISIONS TO MASTER.

ISSUE NUMBER ORIGINAL 1

.240[6.1] .600[15.24] 250 [6.35] .100[2.54]

.160 4.06 .330[8.38] POINT OF CARD SLOT CONTACT .370 9.4

<u>Contact Dimensions:</u>
523-P.C. Tail .025 Sq.(0.64 Sq.) - Tail LG=.390(9.91)
.100 (2.54) Contact Spacing x .200 (5.08) Row Spacing

345/395 SERIES CARD EDGE CONNECTOR PART NUMBER: 345-064-523-588

YOUR CONNECTION TO QUALITY & SERVICE

**EDAC INC** TORONTO, ONTARIO CANADA

THESE DRAWINGS AND SPECIFICATIONS ARE THE PROPERTY OF EDAC INC.,AND SHALL NOT BE REPRODUCED,OR COPIED OR USED AS THE BASIS FOR THE MANUFACTURE OR SALE OF APPARATUS WITHOUT WRITTEN PERMISSION.