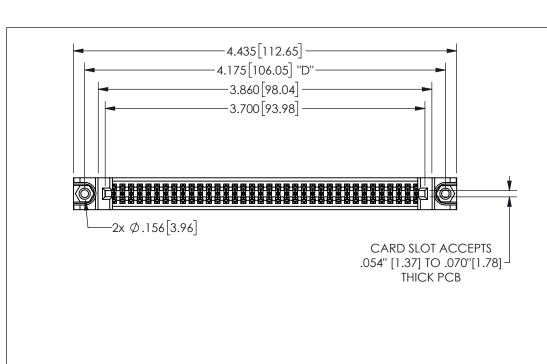

345/395 SERIES CARD EDGE CONNECTOR PART NUMBER: 345-072-540-588

YOUR CONNECTION TO QUALITY & SERVICE

**EDAC INC** TORONTO, ONTARIO CANADA

THESE DRAWINGS AND SPECIFICATIONS ARE THE PROPERTY OF EDAC INC.,AND SHALL NOT BE REPRODUCED,OR COPIED OR USED AS THE BASIS FOR THE MANUFACTURE OR SALE OF APPARATUS WITHOUT WRITTEN PERMISSION.

| ACAD REFERENCE NO.  | 345-ENG-MASTER  |
|---------------------|-----------------|
| DRAWN: R.STA.MONICA | DATEMAY.16/2017 |
| CHECKED:            | DATE:           |
| SCALE: NTS          | SHEET 1 OF 2    |
| DRAWING NUMBER      | ISSUE           |
| 345-ENG-MASTER      | 1               |