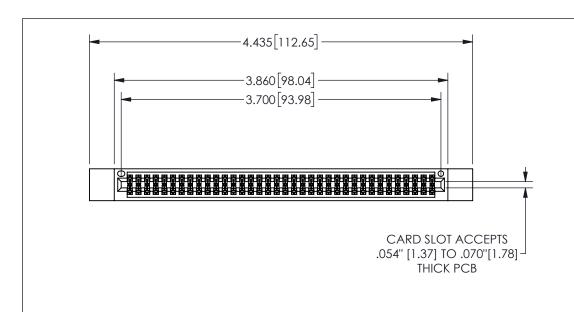

| 345/395 SERIES CARD EDGE CONNECTOR |
|------------------------------------|
| PART NUMBER: 345-072-555-812       |

YOUR CONNECTION TO QUALITY & SERVICE

**EDAC INC** TORONTO, ONTARIO CANADA

THESE DRAWINGS AND SPECIFICATIONS ARE THE PROPERTY OF EDAC INC.,AND SHALL NOT BE REPRODUCED, OR COPIED OR USED AS THE BASIS FOR THE MANUFACTURE OR SALE OF APPARATUS WITHOUT WRITTEN PERMISSION.

| ACAD REFERENCE NO. |              | 345-ENC | G-MASTER  |
|--------------------|--------------|---------|-----------|
| DRAWN:             | R.STA.MONICA | DATEMA  | Y.16/2017 |
| CHECKE             | D:           | DATE:   |           |
| SCALE:             | NTS          | SHEET   | OF 2      |
| DRAWING NUMBER     |              |         | ISSUE     |
| 345-ENG-MASTER     |              |         | 1         |