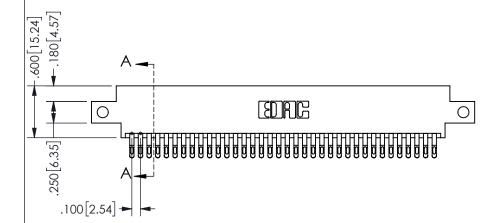

THIS IS A C.A.D. GENERATED DRAWING DO NOT MAKE MANUAL REVISIONS TO MASTER.

ISSUE NUMBER

ORIGINAL

1

.160 4.06 .330[8.38] POINT OF CARD SLOT CONTACT

<u>Contact Dimensions:</u>
555-Extender Board Bend (Code 500 Contacts)
See Sheet 2 for Contact Code 555, 556, 558, 559, 560 **Dimensions** 

**SECTION A-A** 

ISSUE NUMBER ORIGINAL

1

**Contact Code 558** 

Contact Code 559

**Contact Code 560** 

INSULATOR MATERIAL: THERMOPLASTIC POLYESTER, UL 94V-0 DAP MATERIAL AVAILABLE UPON REQUEST

CONTACT MATERIAL; COPPER ALLOY

CONTACT PLATING: GOLD ON THE MATING AREA, TIN PLATING ON THE CONTACT TAILS, NICKEL UNDERPLATE