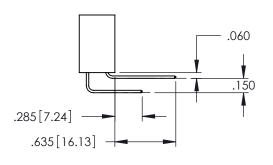

345-ENG-MASTER

**Contact Code 558** 

Contact Code 559

**Contact Code 560** 

INSULATOR MATERIAL: THERMOPLASTIC POLYESTER, UL 94V-0

DAP MATERIAL AVAILABLE UPON REQUEST

CONTACT MATERIAL; COPPER ALLOY CONTACT PLATING: GOLD ON THE MATING AREA, TIN PLATING ON THE CONTACT TAILS, NICKEL UNDERPLATE