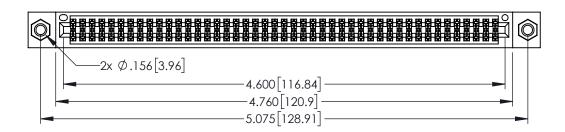

| 345/395 SERIES CARD EDGE CONNECTOR |
|------------------------------------|
| PART NUMBER: 345-090-524-507       |

YOUR CONNECTION TO QUALITY & SERVICE

| THESE DRAWINGS AND SPECIFICATIONS ARE THE PROPERTY OF EDAC INC.,AND SHALL NOT BE REPRODUCED,OR COPIED OR USED AS THE BASIS FOR THE MANUFACTURE OR SALE OF APPARATUS WITHOUT WRITTEN PERMISSION |
|------------------------------------------------------------------------------------------------------------------------------------------------------------------------------------------------|
|                                                                                                                                                                                                |

| ACAD REFERENCE NO. 345-ENG-MASTER |                  |  |
|-----------------------------------|------------------|--|
| DRAWN: R.STA.MONICA               | DATE:MAY.16/2017 |  |
| CHECKED:                          | DATE:            |  |
| SCALE: 1:1                        | SHEET 1 OF 2     |  |
| DRAWING NUMBER                    | ISSUE            |  |