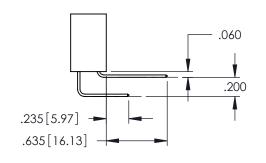

345-ENG-MASTER

**Contact Code 558** 

Contact Code 559

**Contact Code 560** 

INSULATOR MATERIAL: THERMOPLASTIC POLYESTER, UL 94V-0

DAP MATERIAL AVAILABLE UPON REQUEST

CONTACT MATERIAL; COPPER ALLOY CONTACT PLATING: GOLD ON THE MATING AREA, TIN PLATING ON THE CONTACT TAILS, NICKEL UNDERPLATE