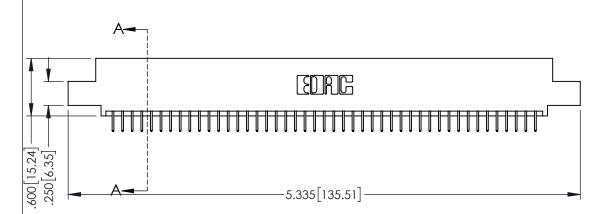

345-ENG-MASTER

**Contact Code 558** 

Contact Code 559

**Contact Code 560** 

INSULATOR MATERIAL: THERMOPLASTIC POLYESTER, UL 94V-0

DAP MATERIAL AVAILABLE UPON REQUEST

CONTACT MATERIAL; COPPER ALLOY CONTACT PLATING: GOLD ON THE MATING AREA, TIN PLATING ON THE CONTACT TAILS, NICKEL UNDERPLATE

345/395 SERIES CARD EDGE CONNECTOR CONTACT CODE 555,556,558,559,560 DIMENSIONS

YOUR CONNECTION TO QUALITY & SERVICE

ACAD REFERENCE NO. 345-ENG-MASTER DATE:MAY.16/2017 DRAWN: R.STA.MONICA 1:1 SHEET 2 OF 2 345-ENG-MASTER