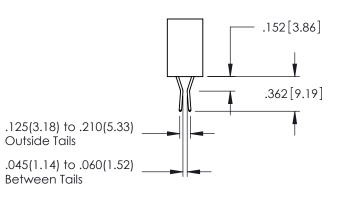

<u>Contact Dimensions:</u>
524-P.C. Tail .018 Sq.(0.46 Sq.) - Tail LG=.175(4.45)
.100 (2.54) Contact Spacing x .200 (5.08) Row Spacing

1

- INSULATOR MATERIAL: THERMOPLASTIC PBT BLACK, UL 94V-0
- CONTACT MATERIAL; COPPER TIN ALLOY CONTACT PLATING: GOLD ON THE MATING AREA, TIN PLATING ON THE CONTACT TAILS, NICKEL UNDERPLATE