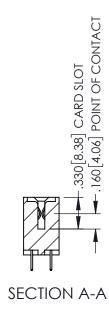

<u>Contact Dimensions:</u>
524-P.C. Tail .018 Sq.(0.46 Sq.) - Tail LG=.175(4.45)
.100 (2.54) Contact Spacing x .200 (5.08) Row Spacing

1

- INSULATOR MATERIAL: THERMOPLASTIC PBT BLACK, UL 94V-0
- CONTACT MATERIAL; COPPER TIN ALLOY CONTACT PLATING: GOLD ON THE MATING AREA, TIN PLATING ON THE CONTACT TAILS, NICKEL UNDERPLATE

345-ENG-MASTER

**Contact Code 558** 

Contact Code 559

**Contact Code 560** 

INSULATOR MATERIAL: THERMOPLASTIC POLYESTER, UL 94V-0

DAP MATERIAL AVAILABLE UPON REQUEST

CONTACT MATERIAL; COPPER ALLOY CONTACT PLATING: GOLD ON THE MATING AREA, TIN PLATING ON THE CONTACT TAILS, NICKEL UNDERPLATE

345/395 SERIES CARD EDGE CONNECTOR CONTACT CODE 555,556,558,559,560 DIMENSIONS

YOUR CONNECTION TO QUALITY & SERVICE

ACAD REFERENCE NO. 345-ENG-MASTER DATE:MAY.16/2017 DRAWN: R.STA.MONICA 1:1 SHEET 2 OF 2 345-ENG-MASTER