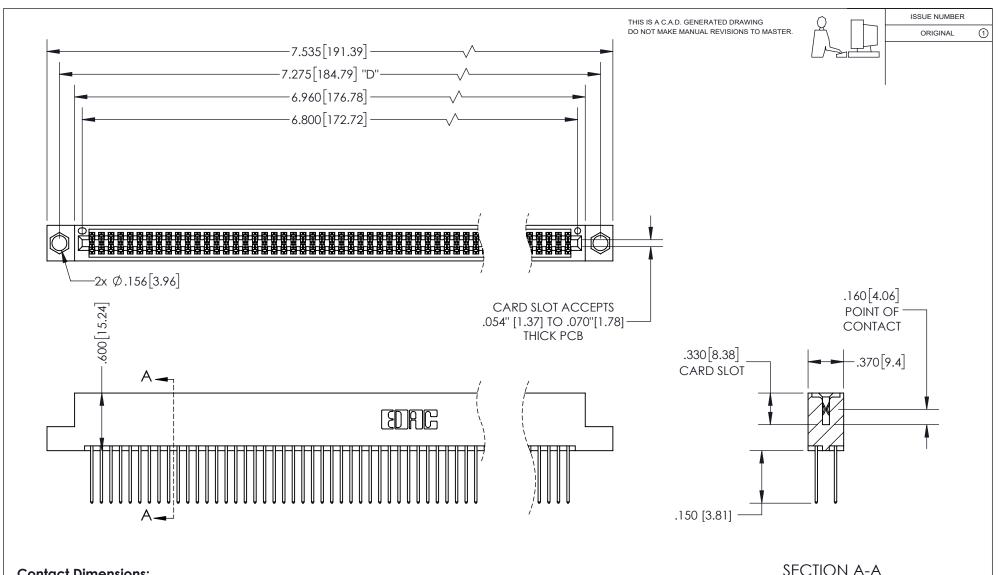

<u>Contact Dimensions:</u> 540-Wire Wrap .025 Sq.(0.64 Sq.) - Tail LG=.560(14.22) .100 (2.54) Contact Spacing x .200 (5.08) Row Spacing

INSULATOR MATERIAL: THERMOPLASTIC PBT, UL 94V-0 CONTACT MATERIAL; COPPER TIN ALLOY CONTACT PLATING: GOLD ON THE MATING AREA, TIN PLATING ON THE CONTACT TAILS, NICKEL UNDERPLATE

## 345/395 SERIES CARD EDGE CONNECTOR PART NUMBER: 345-134-540-204

YOUR CONNECTION TO QUALITY & SERVICE

**EDAC INC** TORONTO, ONTARIO CANADA

THESE DRAWINGS AND SPECIFICATIONS ARE THE PROPERTY OF EDAC INC.,AND SHALL NOT BE REPRODUCED, OR COPIED OR USED AS THE BASIS FOR THE MANUFACTURE OR SALE OF APPARATUS WITHOUT WRITTEN PERMISSION.