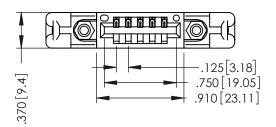

THIS IS A C.A.D. GENERATED DRAWING DO NOT MAKE MANUAL REVISIONS TO MASTER.

ISSUE NUMBER

ORIGINAL

1

INSULATOR MATERIAL: THERMOPLASTIC POLYESTER, UL 94V-0 CONTACT MATERIAL; COPPER, NICKEL, TIN ALLOY CA-725 CONTACT PLATING: GOLD ON THE MATING AREA, TIN-LEAD

ON THE CONTACT TAILS, NICKEL UNDERPLATE

| 346/396 SERIES CARD EDGE CONNECTO | )R |
|-----------------------------------|----|
| PART NUMBER: 346-005-500-158      |    |

YOUR CONNECTION TO QUALITY & SERVICE

**EDAC INC** TORONTO, ONTARIO CANADA

THESE DRAWINGS AND SPECIFICATIONS ARE THE PROPERTY OF EDAC INC.,AND SHALL NOT BE REPRODUCED,OR COPIED OR USED AS THE BASIS FOR THE MANUFACTURE OR SALE OF APPARATUS WITHOUT WRITTEN PERMISSION.

| ACAD REFERENCE NO. | 346-ENG-MASTER   |
|--------------------|------------------|
| DRAWN: J.LEE       | DATE: APR. 22/09 |
| CHECKED:           | DATE:            |
| SCALE: 1:1         | SHEET 1 OF 2     |
| DRAWING NUMBER     | ISSUE            |
| 346-ENG-MASTER     | 1                |