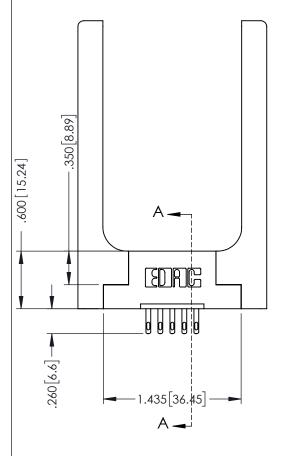

Slot Depth Point of Contact .330[8.38] \$ .160[4.06] F

**SECTION A-A** 

THIS IS A C.A.D. GENERATED DRAWING DO NOT MAKE MANUAL REVISIONS TO MASTER.

ORIGINAL 1

ISSUE NUMBER

.120[3.05] .095[2.41] .170 [4.33] .245 [6.22] .125(3.18) to .210(5.33) .125(3.18) to .210(5.33) **Outside Tails Outside Tails** 

**Contact Code 555** 

.045(1.14) to .060(1.52)

Between Tails

**Contact Code 556** 

.125(3.18) to .210(5.33)

Outside Tails

INSULATOR MATERIAL: THERMOPLASTIC POLYESTER, UL 94V-0 CONTACT MATERIAL; COPPER, NICKEL, TIN ALLOY CA-725 CONTACT PLATING: GOLD ON THE MATING AREA, TIN-LEAD

ON THE CONTACT TAILS, NICKEL UNDERPLATE

## 346/396 SERIES CARD EDGE CONNECTOR CONTACT CODE 555,556,558,559,560 DIMENSIONS

YOUR CONNECTION TO QUALITY & SERVICE

**EDAC INC** TORONTO, ONTARIO CANADA

THESE DRAWINGS AND SPECIFICATIONS ARE THE PROPERTY OF EDAC INC.,AND SHALL NOT BE REPRODUCED, OR COPIED OR USED AS THE BASIS FOR THE MANUFACTURE OR SALE OF APPARATUS WITHOUT WRITTEN PERMISSION.

|   | ACAD REFERENCE NO. | 346-ENG-MASTER   |
|---|--------------------|------------------|
|   | DRAWN: J.LEE       | DATE: APR. 22/09 |
| ) | CHECKED:           | DATE:            |
|   | SCALE: 1:1         | SHEET 2 OF 2     |
|   | DRAWING NUMBER     | ISSUE            |
|   | 346-ENG-MASTER     | 1                |