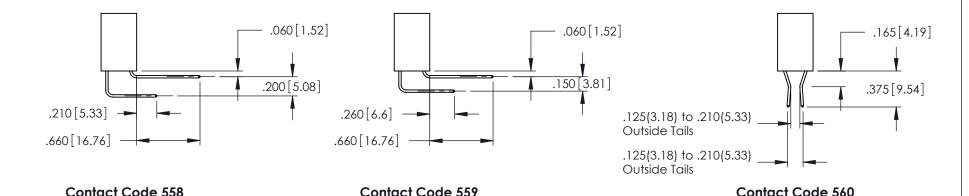

Slot Depth Point of Contact .330[8.38] \$ .160[4.06] F

**SECTION A-A** 

THIS IS A C.A.D. GENERATED DRAWING DO NOT MAKE MANUAL REVISIONS TO MASTER.

ORIGINAL 1

ISSUE NUMBER

.120[3.05] .095[2.41] .170 [4.33] .245 [6.22] .125(3.18) to .210(5.33) .125(3.18) to .210(5.33) **Outside Tails Outside Tails** 

**Contact Code 555** 

.045(1.14) to .060(1.52)

Between Tails

**Contact Code 556** 

.125(3.18) to .210(5.33)

Outside Tails

INSULATOR MATERIAL: THERMOPLASTIC POLYESTER, UL 94V-0 CONTACT MATERIAL; COPPER, NICKEL, TIN ALLOY CA-725 CONTACT PLATING: GOLD ON THE MATING AREA, TIN-LEAD

## 346/396 SERIES CARD EDGE CONNECTOR CONTACT CODE 555,556,558,559,560 DIMENSIONS

YOUR CONNECTION TO QUALITY & SERVICE

**EDAC INC** TORONTO, ONTARIO CANADA

THESE DRAWINGS AND SPECIFICATIONS ARE THE PROPERTY OF EDAC INC.,AND SHALL NOT BE REPRODUCED, OR COPIED OR USED AS THE BASIS FOR THE MANUFACTURE OR SALE OF APPARATUS WITHOUT WRITTEN PERMISSION.