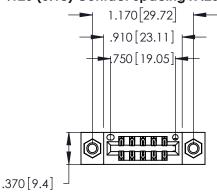

<u>Contact Dimensions:</u>
541-Wire Wrap .025 Sq. (0.64 Sq.) - Tail LG. =.750 (19.05)
.125 (3.18) Contact Spacing x .250 (6.35) Row Spacing

- INSULATOR MATERIAL: THERMOPLASTIC POLYESTER, UL 94V-0 CONTACT MATERIAL; COPPER, NICKEL, TIN ALLOY CA-725
- CONTACT PLATING: GOLD ON THE MATING AREA, TIN-LEAD ON THE CONTACT TAILS, NICKEL UNDERPLATE

THIS IS A C.A.D. GENERATED DRAWING DO NOT MAKE MANUAL REVISIONS TO MASTER.

Card Slot Accepts .054 [1.37] to .070 [1.78] Thick P.C. Board

.330 [8.38] Card Slot .160 [4.07] Point of Contact ISSUE NUMBER

ORIGINAL

1

| 346/396 SERIES CARD EDGE CONNECTOR |
|------------------------------------|
| •                                  |
| PART NUMBER: 346-012-541-807       |
| 17 (K) 110/MBER: 040 012 041 007   |

**EDAC INC** TORONTO, ONTARIO CANADA