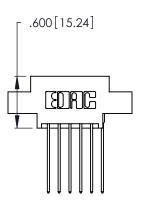

THIS IS A C.A.D. GENERATED DRAWING DO NOT MAKE MANUAL REVISIONS TO MASTER.

Card Slot Accepts .054 [1.37] to .070 [1.78] Thick P.C. Board

.330 [8.38] Card Slot .160 [4.07] Point of Contact ISSUE NUMBER

ORIGINAL

THIS IS A C.A.D. GENERATED DRAWING DO NOT MAKE MANUAL REVISIONS TO MASTER.

Contact Code 556

ISSUE NUMBER

ORIGINAL

1

**Contact Code 555** 

INSULATOR MATERIAL: THERMOPLASTIC POLYESTER, UL 94V-0 CONTACT MATERIAL; COPPER, NICKEL, TIN ALLOY CA-725 CONTACT PLATING: GOLD ON THE MATING AREA, TIN-LEAD ON THE CONTACT TAILS, NICKEL UNDERPLATE

## 346/396 SERIES CARD EDGE CONNECTOR CONTACT CODE 555,556,558,559,560 DIMENSIONS

YOUR CONNECTION TO QUALITY & SERVICE

**EDAC INC** TORONTO, ONTARIO CANADA

THESE DRAWINGS AND SPECIFICATIONS ARE THE PROPERTY OF EDAC INC.,AND SHALL NOT BE REPRODUCED, OR COPIED OR USED AS THE BASIS FOR THE MANUFACTURE OR SALE OF APPARATUS WITHOUT WRITTEN PERMISSION.