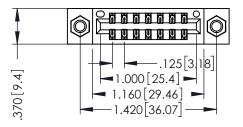

346/396 SERIES CARD EDGE CONNECTOR PART NUMBER: 346-014-500-807

YOUR CONNECTION TO QUALITY & SERVICE

**EDAC INC** TORONTO, ONTARIO CANADA

THESE DRAWINGS AND SPECIFICATIONS ARE THE PROPERTY OF EDAC INC., AND SHALL NOT BE REPRODUCED,OR COPIED OR USED AS THE BASIS FOR THE MANUFACTURE OR SALE OF APPARATUS WITHOUT WRITTEN PERMISSION.

THIS IS A C.A.D. GENERATED DRAWING DO NOT MAKE MANUAL REVISIONS TO MASTER.

ISSUE NUMBER

ORIGINAL

1

INSULATOR MATERIAL: THERMOPLASTIC POLYESTER, UL 94V-0 CONTACT MATERIAL; COPPER, NICKEL, TIN ALLOY CA-725 CONTACT PLATING: GOLD ON THE MATING AREA, TIN-LEAD ON THE CONTACT TAILS, NICKEL UNDERPLATE