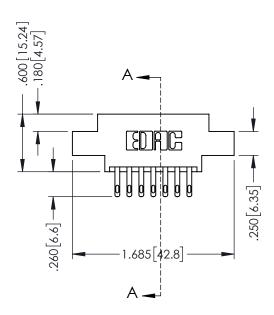

## **Contact Code 555**

## **Contact Code 556**

INSULATOR MATERIAL: THERMOPLASTIC POLYESTER, UL 94V-0 CONTACT MATERIAL; COPPER, NICKEL, TIN ALLOY CA-725 CONTACT PLATING: GOLD ON THE MATING AREA, TIN-LEAD

ON THE CONTACT TAILS, NICKEL UNDERPLATE

## 346/396 SERIES CARD EDGE CONNECTOR CONTACT CODE 555,556,558,559,560 DIMENSIONS

YOUR CONNECTION TO QUALITY & SERVICE

**EDAC INC** TORONTO, ONTARIO CANADA

THESE DRAWINGS AND SPECIFICATIONS ARE THE PROPERTY OF EDAC INC.,AND SHALL NOT BE REPRODUCED, OR COPIED OR USED AS THE BASIS FOR THE MANUFACTURE OR SALE OF APPARATUS WITHOUT WRITTEN PERMISSION.