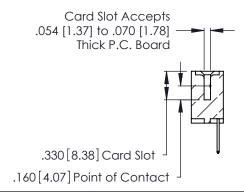

Contact Code 560

INSULATOR MATERIAL: THERMOPLASTIC POLYESTER, UL 94V-0 CONTACT MATERIAL; COPPER, NICKEL, TIN ALLOY CA-725 CONTACT PLATING: GOLD ON THE MATING AREA, TIN-LEAD

ON THE CONTACT TAILS, NICKEL UNDERPLATE