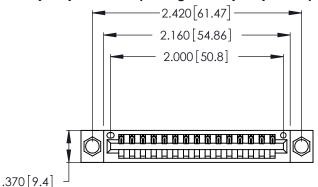

<u>Contact Dimensions:</u>
526-P.C. Tail .018 Sq. (0.46 Sq.) - Tail LG. =.350 (8.89)
.125 (3.18) Contact Spacing x .250 (6.35) Row Spacing

- INSULATOR MATERIAL: THERMOPLASTIC POLYESTER, UL 94V-0 CONTACT MATERIAL; COPPER, NICKEL, TIN ALLOY CA-725
- CONTACT PLATING: GOLD ON THE MATING AREA, TIN-LEAD ON THE CONTACT TAILS, NICKEL UNDERPLATE