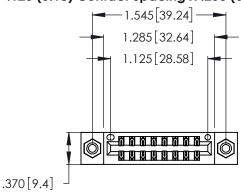

THIS IS A C.A.D. GENERATED DRAWING DO NOT MAKE MANUAL REVISIONS TO MASTER.

ISSUE NUMBER ORIGINAL 1

346/396 SERIES CARD EDGE CONNECTOR PART NUMBER: 346-016-540-808

**EDAC INC** TORONTO, ONTARIO CANADA

THESE DRAWINGS AND SPECIFICATIONS ARE THE PROPERTY OF EDAC INC.,AND SHALL NOT BE REPRODUCED, OR COPIED OR USED AS THE BASIS FOR THE MANUFACTURE OR SALE OF APPARATUS WITHOUT WRITTEN PERMISSION.

Contact Dimensions: 540-Wire Wrap .025 Sq. (0.64 Sq.) - Tail LG. =.560 (14.22) .125 (3.18) Contact Spacing x .250 (6.35) Row Spacing

- INSULATOR MATERIAL: THERMOPLASTIC POLYESTER, UL 94V-0 CONTACT MATERIAL; COPPER, NICKEL, TIN\_ALLOY CA-725
- CONTACT PLATING: GOLD ON THE MATING AREA, TIN-LEAD ON THE CONTACT TAILS, NICKEL UNDERPLATE