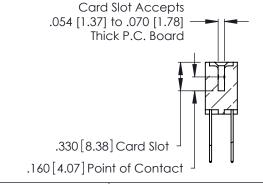

THIS IS A C.A.D. GENERATED DRAWING DO NOT MAKE MANUAL REVISIONS TO MASTER.

ISSUE NUMBER

ORIGINAL

1

**Contact Code 555** 

Contact Code 556

**Contact Code 558** 

**Contact Code 559** 

Contact Code 560

INSULATOR MATERIAL: THERMOPLASTIC POLYESTER, UL 94V-0 CONTACT MATERIAL; COPPER, NICKEL, TIN ALLOY CA-725 CONTACT PLATING: GOLD ON THE MATING AREA, TIN-LEAD

ON THE CONTACT TAILS, NICKEL UNDERPLATE

346/396 SERIES CARD EDGE CONNECTOR CONTACT CODE 555,556,558,559,560 DIMENSIONS

YOUR CONNECTION TO QUALITY & SERVICE

**EDAC INC** TORONTO, ONTARIO CANADA

THESE DRAWINGS AND SPECIFICATIONS ARE THE PROPERTY OF EDAC INC.,AND SHALL NOT BE REPRODUCED, OR COPIED OR USED AS THE BASIS FOR THE MANUFACTURE OR SALE OF APPARATUS WITHOUT WRITTEN PERMISSION.