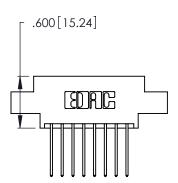

THIS IS A C.A.D. GENERATED DRAWING DO NOT MAKE MANUAL REVISIONS TO MASTER.

ISSUE NUMBER

ORIGINAL

1

**Contact Code 555** 

Contact Code 556

**Contact Code 558** 

**Contact Code 559** 

Contact Code 560

INSULATOR MATERIAL: THERMOPLASTIC POLYESTER, UL 94V-0 CONTACT MATERIAL; COPPER, NICKEL, TIN ALLOY CA-725 CONTACT PLATING: GOLD ON THE MATING AREA, TIN-LEAD

ON THE CONTACT TAILS, NICKEL UNDERPLATE

346/396 SERIES CARD EDGE CONNECTOR CONTACT CODE 555,556,558,559,560 DIMENSIONS

YOUR CONNECTION TO QUALITY & SERVICE

**EDAC INC** TORONTO, ONTARIO CANADA

THESE DRAWINGS AND SPECIFICATIONS ARE THE PROPERTY OF EDAC INC.,AND SHALL NOT BE REPRODUCED, OR COPIED OR USED AS THE BASIS FOR THE MANUFACTURE OR SALE OF APPARATUS WITHOUT WRITTEN PERMISSION.