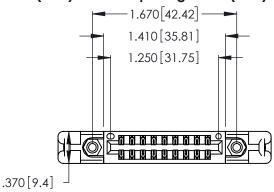

Contact Dimensions: 540-Wire Wrap .025 Sq. (0.64 Sq.) - Tail LG. =.560 (14.22) .125 (3.18) Contact Spacing x .250 (6.35) Row Spacing

- INSULATOR MATERIAL: THERMOPLASTIC POLYESTER, UL 94V-0 CONTACT MATERIAL; COPPER, NICKEL, TIN\_ALLOY CA-725
- CONTACT PLATING: GOLD ON THE MATING AREA, TIN-LEAD ON THE CONTACT TAILS, NICKEL UNDERPLATE

THIS IS A C.A.D. GENERATED DRAWING DO NOT MAKE MANUAL REVISIONS TO MASTER.

ISSUE NUMBER ORIGINAL 1

346/396 SERIES CARD EDGE CONNECTOR PART NUMBER: 346-018-540-258

**EDAC INC** TORONTO, ONTARIO CANADA

THESE DRAWINGS AND SPECIFICATIONS ARE THE PROPERTY OF EDAC INC.,AND SHALL NOT BE REPRODUCED, OR COPIED OR USED AS THE BASIS FOR THE MANUFACTURE OR SALE OF APPARATUS WITHOUT WRITTEN PERMISSION.