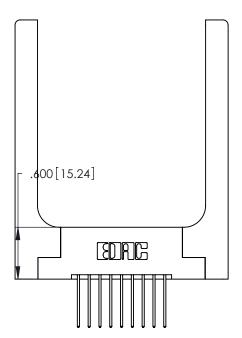

THIS IS A C.A.D. GENERATED DRAWING DO NOT MAKE MANUAL REVISIONS TO MASTER.

ISSUE NUMBER ORIGINAL 1

346/396 SERIES CARD EDGE CONNECTOR PART NUMBER: 346-018-540-258

**EDAC INC** TORONTO, ONTARIO CANADA

THESE DRAWINGS AND SPECIFICATIONS ARE THE PROPERTY OF EDAC INC.,AND SHALL NOT BE REPRODUCED, OR COPIED OR USED AS THE BASIS FOR THE MANUFACTURE OR SALE OF APPARATUS WITHOUT WRITTEN PERMISSION.