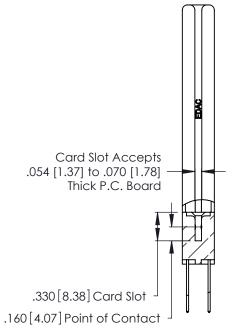

THIS IS A C.A.D. GENERATED DRAWING DO NOT MAKE MANUAL REVISIONS TO MASTER.

ISSUE NUMBER

ORIGINAL

1

**Contact Code 555** 

Contact Code 556

**Contact Code 558** 

**Contact Code 559** 

Contact Code 560

INSULATOR MATERIAL: THERMOPLASTIC POLYESTER, UL 94V-0 CONTACT MATERIAL; COPPER, NICKEL, TIN ALLOY CA-725 CONTACT PLATING: GOLD ON THE MATING AREA, TIN-LEAD

ON THE CONTACT TAILS, NICKEL UNDERPLATE

346/396 SERIES CARD EDGE CONNECTOR CONTACT CODE 555,556,558,559,560 DIMENSIONS

YOUR CONNECTION TO QUALITY & SERVICE

**EDAC INC** TORONTO, ONTARIO CANADA

THESE DRAWINGS AND SPECIFICATIONS ARE THE PROPERTY OF EDAC INC.,AND SHALL NOT BE REPRODUCED, OR COPIED OR USED AS THE BASIS FOR THE MANUFACTURE OR SALE OF APPARATUS WITHOUT WRITTEN PERMISSION.