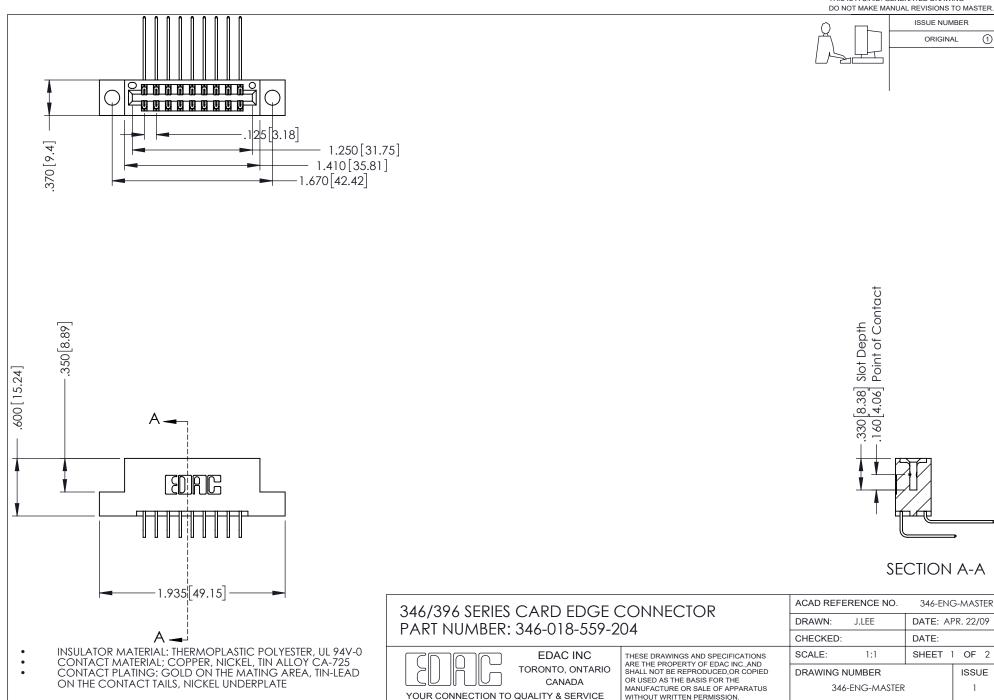

## **Contact Code 556**

INSULATOR MATERIAL: THERMOPLASTIC POLYESTER, UL 94V-0 CONTACT MATERIAL; COPPER, NICKEL, TIN ALLOY CA-725 CONTACT PLATING: GOLD ON THE MATING AREA, TIN-LEAD

ON THE CONTACT TAILS, NICKEL UNDERPLATE

## 346/396 SERIES CARD EDGE CONNECTOR CONTACT CODE 555,556,558,559,560 DIMENSIONS

YOUR CONNECTION TO QUALITY & SERVICE

**EDAC INC** TORONTO, ONTARIO CANADA

THESE DRAWINGS AND SPECIFICATIONS ARE THE PROPERTY OF EDAC INC.,AND SHALL NOT BE REPRODUCED, OR COPIED OR USED AS THE BASIS FOR THE MANUFACTURE OR SALE OF APPARATUS WITHOUT WRITTEN PERMISSION.