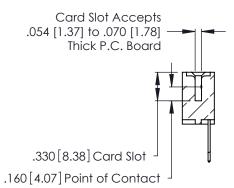

THIS IS A C.A.D. GENERATED DRAWING DO NOT MAKE MANUAL REVISIONS TO MASTER.

ISSUE NUMBER

ORIGINAL

1

**Contact Code 555** 

Contact Code 556

**Contact Code 558** 

**Contact Code 559** 

Contact Code 560

INSULATOR MATERIAL: THERMOPLASTIC POLYESTER, UL 94V-0 CONTACT MATERIAL; COPPER, NICKEL, TIN ALLOY CA-725 CONTACT PLATING: GOLD ON THE MATING AREA, TIN-LEAD

ON THE CONTACT TAILS, NICKEL UNDERPLATE

346/396 SERIES CARD EDGE CONNECTOR CONTACT CODE 555,556,558,559,560 DIMENSIONS

YOUR CONNECTION TO QUALITY & SERVICE

**EDAC INC** TORONTO, ONTARIO CANADA

THESE DRAWINGS AND SPECIFICATIONS ARE THE PROPERTY OF EDAC INC.,AND SHALL NOT BE REPRODUCED, OR COPIED OR USED AS THE BASIS FOR THE MANUFACTURE OR SALE OF APPARATUS WITHOUT WRITTEN PERMISSION.