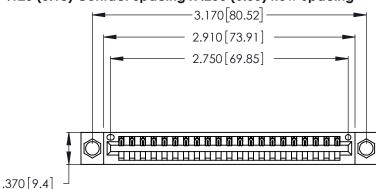

Contact Dimensions: 522-P.C. Tail .025 Sq. (0.64 Sq.) - Tail LG. =.440 (11.18) .125 (3.18) Contact Spacing x .250 (6.35) Row Spacing

- INSULATOR MATERIAL: THERMOPLASTIC POLYESTER, UL 94V-0 CONTACT MATERIAL; COPPER, NICKEL, TIN ALLOY CA-725
- CONTACT PLATING: GOLD ON THE MATING AREA, TIN-LEAD ON THE CONTACT TAILS, NICKEL UNDERPLATE

THIS IS A C.A.D. GENERATED DRAWING DO NOT MAKE MANUAL REVISIONS TO MASTER.

1

346/396 SERIES CARD EDGE CONNECTOR PART NUMBER: 346-021-522-604

**EDAC INC** TORONTO, ONTARIO CANADA

THESE DRAWINGS AND SPECIFICATIONS ARE THE PROPERTY OF EDAC INC.,AND SHALL NOT BE REPRODUCED, OR COPIED OR USED AS THE BASIS FOR THE MANUFACTURE OR SALE OF APPARATUS WITHOUT WRITTEN PERMISSION.