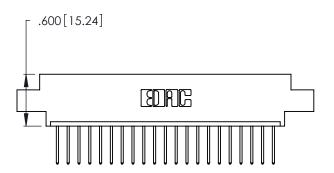

THIS IS A C.A.D. GENERATED DRAWING DO NOT MAKE MANUAL REVISIONS TO MASTER.

1

346/396 SERIES CARD EDGE CONNECTOR PART NUMBER: 346-021-522-604

**EDAC INC** TORONTO, ONTARIO CANADA

THESE DRAWINGS AND SPECIFICATIONS ARE THE PROPERTY OF EDAC INC.,AND SHALL NOT BE REPRODUCED, OR COPIED OR USED AS THE BASIS FOR THE MANUFACTURE OR SALE OF APPARATUS WITHOUT WRITTEN PERMISSION.