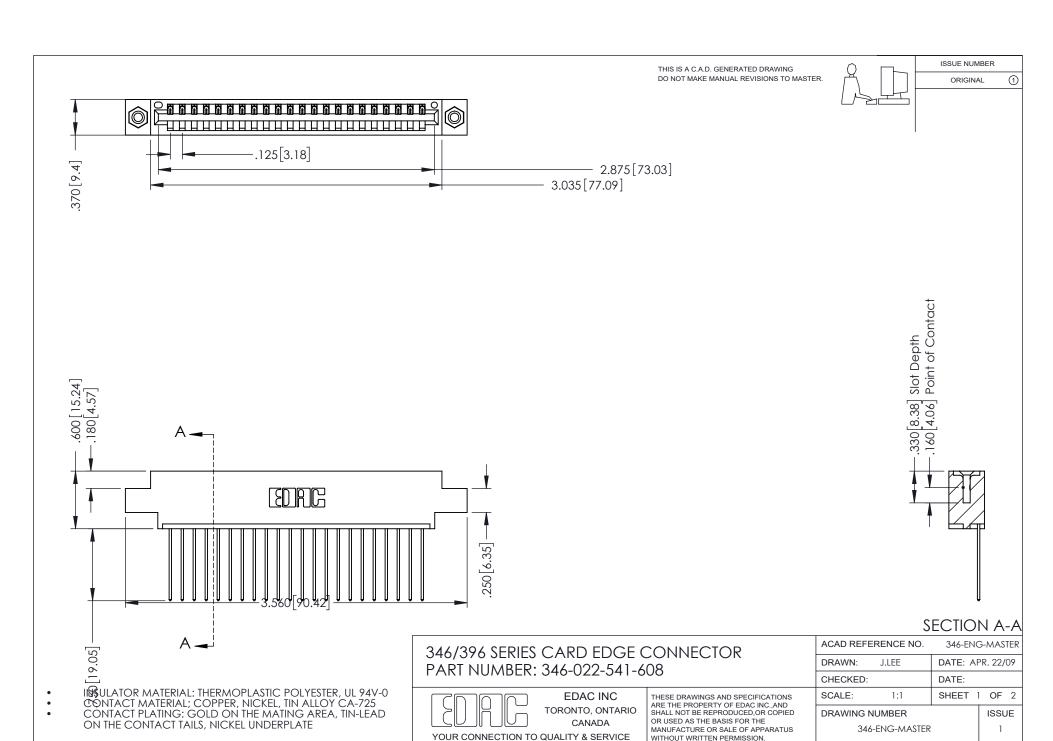

## **Contact Code 556**

INSULATOR MATERIAL: THERMOPLASTIC POLYESTER, UL 94V-0 CONTACT MATERIAL; COPPER, NICKEL, TIN ALLOY CA-725 CONTACT PLATING: GOLD ON THE MATING AREA, TIN-LEAD

ON THE CONTACT TAILS, NICKEL UNDERPLATE

## 346/396 SERIES CARD EDGE CONNECTOR CONTACT CODE 555,556,558,559,560 DIMENSIONS

YOUR CONNECTION TO QUALITY & SERVICE

**EDAC INC** TORONTO, ONTARIO CANADA

THESE DRAWINGS AND SPECIFICATIONS ARE THE PROPERTY OF EDAC INC.,AND SHALL NOT BE REPRODUCED, OR COPIED OR USED AS THE BASIS FOR THE MANUFACTURE OR SALE OF APPARATUS WITHOUT WRITTEN PERMISSION.