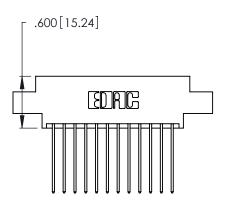

<u>Contact Dimensions:</u>
541-Wire Wrap .025 Sq. (0.64 Sq.) - Tail LG. =.750 (19.05)
.125 (3.18) Contact Spacing x .250 (6.35) Row Spacing

- INSULATOR MATERIAL: THERMOPLASTIC POLYESTER, UL 94V-0 CONTACT MATERIAL; COPPER, NICKEL, TIN ALLOY CA-725
- CONTACT PLATING: GOLD ON THE MATING AREA, TIN-LEAD ON THE CONTACT TAILS, NICKEL UNDERPLATE

THIS IS A C.A.D. GENERATED DRAWING DO NOT MAKE MANUAL REVISIONS TO MASTER.

1

| Card Slot Accepts .054 [1.37] to .070 [1.78] —— Thick P.C. Board |
|------------------------------------------------------------------|
|                                                                  |
| .330[8.38] Card Slot .160[4.07] Point of Contact                 |