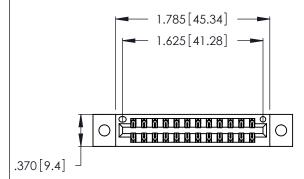

| 346/396 SERIES CARD EDGE CONNECTOR |
|------------------------------------|
| PART NUMBER: 346-024-541-802       |

**EDAC INC** TORONTO, ONTARIO CANADA

THESE DRAWINGS AND SPECIFICATIONS ARE THE PROPERTY OF EDAC INC.,AND SHALL NOT BE REPRODUCED, OR COPIED OR USED AS THE BASIS FOR THE MANUFACTURE OR SALE OF APPARATUS WITHOUT WRITTEN PERMISSION.

| ACAD REFERENCE NO. | 346-ENG-MASTER   |  |
|--------------------|------------------|--|
| DRAWN: J.LEE       | DATE: APR. 22/09 |  |
| CHECKED:           | DATE:            |  |
| SCALE: N.T.S       | SHEET 1 OF 2     |  |
| DRAWING NUMBER     | ISSUE            |  |
| 346-ENG-MASTER     | R 1              |  |