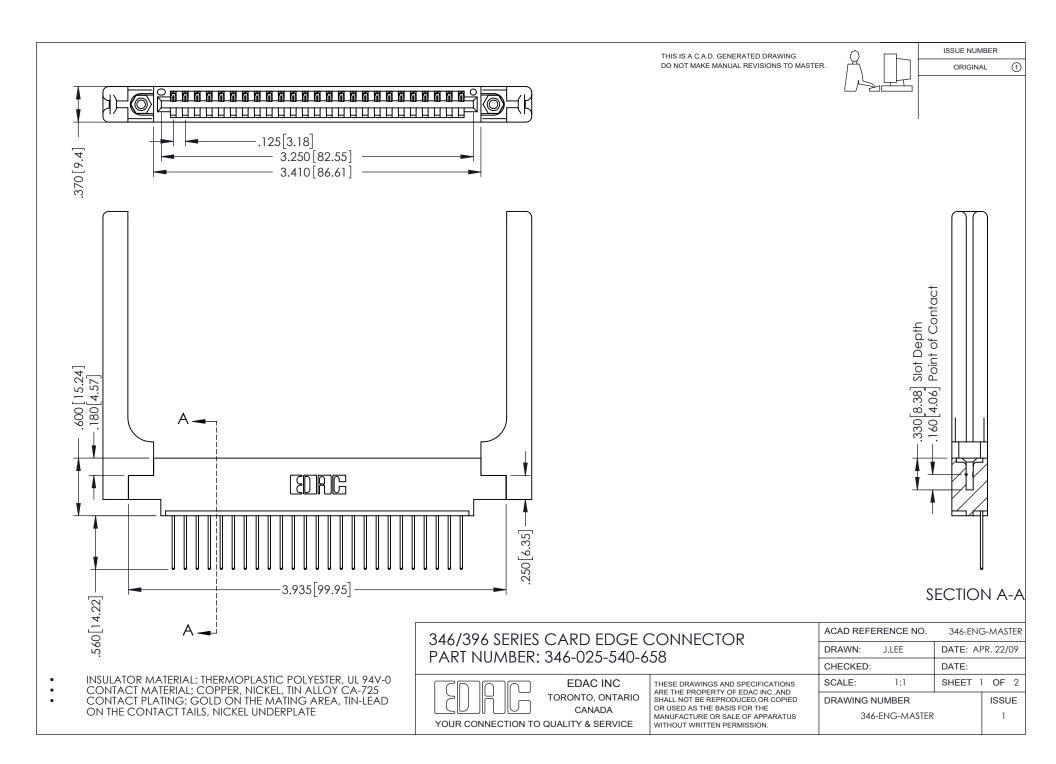

THIS IS A C.A.D. GENERATED DRAWING DO NOT MAKE MANUAL REVISIONS TO MASTER.

ORIGINAL 1

ISSUE NUMBER

**Contact Code 555** 

**Contact Code 556** 

INSULATOR MATERIAL: THERMOPLASTIC POLYESTER, UL 94V-0 CONTACT MATERIAL; COPPER, NICKEL, TIN ALLOY CA-725 CONTACT PLATING: GOLD ON THE MATING AREA, TIN-LEAD

ON THE CONTACT TAILS, NICKEL UNDERPLATE

## 346/396 SERIES CARD EDGE CONNECTOR CONTACT CODE 555,556,558,559,560 DIMENSIONS

YOUR CONNECTION TO QUALITY & SERVICE

**EDAC INC** TORONTO, ONTARIO CANADA

THESE DRAWINGS AND SPECIFICATIONS ARE THE PROPERTY OF EDAC INC.,AND SHALL NOT BE REPRODUCED, OR COPIED OR USED AS THE BASIS FOR THE MANUFACTURE OR SALE OF APPARATUS WITHOUT WRITTEN PERMISSION.