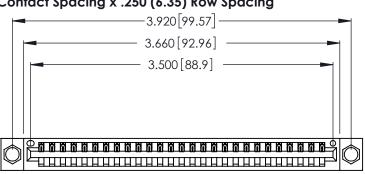

<u>Contact Dimensions:</u>
520-P.C. Tail .030x.018 (0.76x0.46) - Tail LG. = .175 (4.45) .125 (3.18) Contact Spacing x .250 (6.35) Row Spacing

.370 [9.4]

.600 [15.24] EDING

THIS IS A C.A.D. GENERATED DRAWING DO NOT MAKE MANUAL REVISIONS TO MASTER.