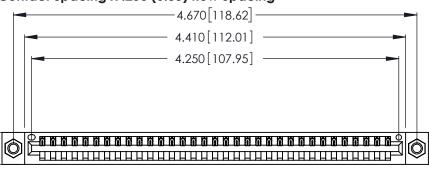

<u>Contact Dimensions:</u>
522-P.C. Tail .025 Sq. (0.64 Sq.) - Tail LG. =.440 (11.18)
.125 (3.18) Contact Spacing x .250 (6.35) Row Spacing

.370 [9.4]

THIS IS A C.A.D. GENERATED DRAWING DO NOT MAKE MANUAL REVISIONS TO MASTER.

Card Slot Accepts .054 [1.37] to .070 [1.78] Thick P.C. Board .330 [8.38] Card Slot .160 [4.07] Point of Contact

INSULATOR MATERIAL: THERMOPLASTIC POLYESTER, UL 94V-0 CONTACT MATERIAL; COPPER, NICKEL, TIN ALLOY CA-725

CONTACT PLATING: GOLD ON THE MATING AREA, TIN-LEAD ON THE CONTACT TAILS, NICKEL UNDERPLATE

346/396 SERIES CARD EDGE CONNECTOR PART NUMBER: 346-033-522-607

YOUR CONNECTION TO QUALITY & SERVICE

**EDAC INC** TORONTO, ONTARIO CANADA