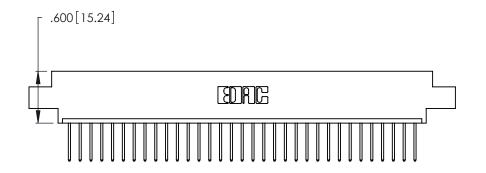

<u>Contact Dimensions:</u>
522-P.C. Tail .025 Sq. (0.64 Sq.) - Tail LG. =.440 (11.18)
.125 (3.18) Contact Spacing x .250 (6.35) Row Spacing

.370 [9.4]

THIS IS A C.A.D. GENERATED DRAWING DO NOT MAKE MANUAL REVISIONS TO MASTER.

Card Slot Accepts .054 [1.37] to .070 [1.78] Thick P.C. Board .330 [8.38] Card Slot .160 [4.07] Point of Contact

INSULATOR MATERIAL: THERMOPLASTIC POLYESTER, UL 94V-0 CONTACT MATERIAL; COPPER, NICKEL, TIN ALLOY CA-725

CONTACT PLATING: GOLD ON THE MATING AREA, TIN-LEAD ON THE CONTACT TAILS, NICKEL UNDERPLATE

346/396 SERIES CARD EDGE CONNECTOR PART NUMBER: 346-033-522-607

YOUR CONNECTION TO QUALITY & SERVICE

**EDAC INC** TORONTO, ONTARIO CANADA