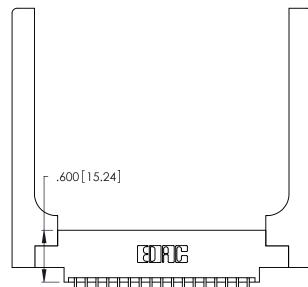

Contact Dimensions:
556-Extender Board Bend (Code 520 Contacts)
See Sheet 2 for Contact Code 555, 556, 558, 559, 560 Dimensions

.370 [9.4]

THIS IS A C.A.D. GENERATED DRAWING DO NOT MAKE MANUAL REVISIONS TO MASTER.

Card Slot Accepts .054 [1.37] to .070 [1.78] Thick P.C. Board

.330 [8.38] Card Slot .160 [4.07] Point of Contact ISSUE NUMBER ORIGINAL

346/396 SERIES CARD EDGE CONNECTOR PART NUMBER: 346-034-556-858

YOUR CONNECTION TO QUALITY & SERVICE