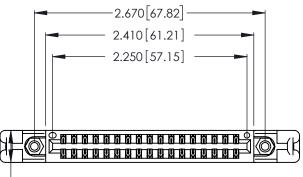

Card Slot Accepts .054 [1.37] to .070 [1.78] Thick P.C. Board

.330 [8.38] Card Slot .160 [4.07] Point of Contact ISSUE NUMBER ORIGINAL

346/396 SERIES CARD EDGE CONNECTOR PART NUMBER: 346-034-556-858

YOUR CONNECTION TO QUALITY & SERVICE