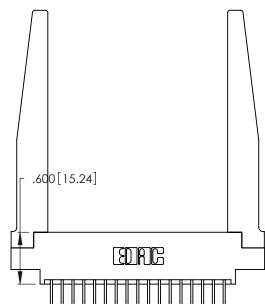

Card Slot Accepts .054 [1.37] to .070 [1.78] Thick P.C. Board

THIS IS A C.A.D. GENERATED DRAWING DO NOT MAKE MANUAL REVISIONS TO MASTER.

ISSUE NUMBER

ORIGINAL

1

**Contact Code 555** 

Contact Code 556

**Contact Code 558** 

**Contact Code 559** 

Contact Code 560

INSULATOR MATERIAL: THERMOPLASTIC POLYESTER, UL 94V-0 CONTACT MATERIAL; COPPER, NICKEL, TIN ALLOY CA-725 CONTACT PLATING: GOLD ON THE MATING AREA, TIN-LEAD

ON THE CONTACT TAILS, NICKEL UNDERPLATE