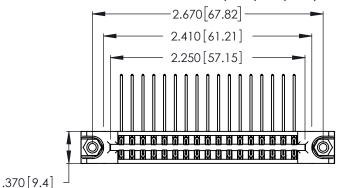

Contact Dimensions:
558-90 Degree Bend (Code 541 Contacts)
See Sheet 2 for Contact Code 555, 556, 558, 559, 560 Dimensions

THIS IS A C.A.D. GENERATED DRAWING DO NOT MAKE MANUAL REVISIONS TO MASTER.

.330 [8.38] Card Slot .160 [4.07] Point of Contact

- INSULATOR MATERIAL: THERMOPLASTIC POLYESTER, UL 94V-0 CONTACT MATERIAL; COPPER, NICKEL, TIN ALLOY CA-725
- CONTACT PLATING: GOLD ON THE MATING AREA, TIN-LEAD ON THE CONTACT TAILS, NICKEL UNDERPLATE

| 346/396 SERIES CARD EDGE CONNECTOR |
|------------------------------------|
| PART NUMBER: 346-034-558-878       |