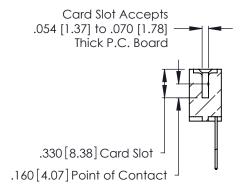

THIS IS A C.A.D. GENERATED DRAWING DO NOT MAKE MANUAL REVISIONS TO MASTER.

ISSUE NUMBER

ORIGINAL

1

**Contact Code 555** 

Contact Code 556

**Contact Code 558** 

**Contact Code 559** 

**Contact Code 560** 

INSULATOR MATERIAL: THERMOPLASTIC POLYESTER, UL 94V-0 CONTACT MATERIAL; COPPER, NICKEL, TIN ALLOY CA-725 CONTACT PLATING: GOLD ON THE MATING AREA, TIN-LEAD

ON THE CONTACT TAILS, NICKEL UNDERPLATE