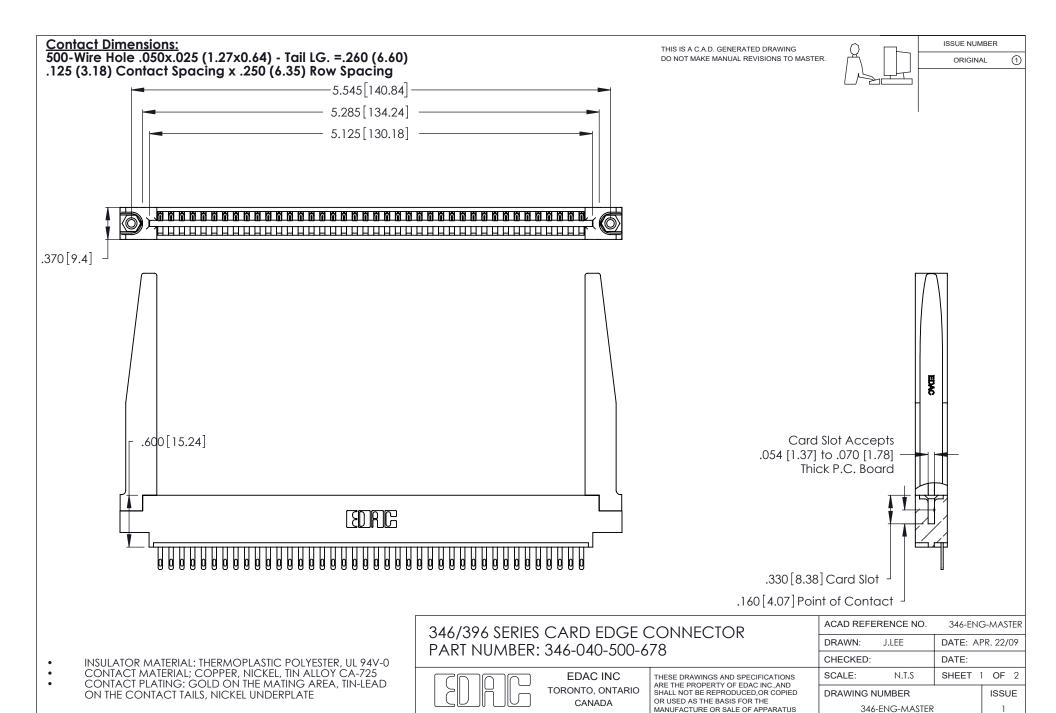

ON THE CONTACT TAILS, NICKEL UNDERPLATE

346/396 SERIES CARD EDGE CONNECTOR CONTACT CODE 555,556,558,559,560 DIMENSIONS

YOUR CONNECTION TO QUALITY & SERVICE

**EDAC INC** TORONTO, ONTARIO CANADA

THESE DRAWINGS AND SPECIFICATIONS ARE THE PROPERTY OF EDAC INC.,AND SHALL NOT BE REPRODUCED, OR COPIED OR USED AS THE BASIS FOR THE MANUFACTURE OR SALE OF APPARATUS WITHOUT WRITTEN PERMISSION.