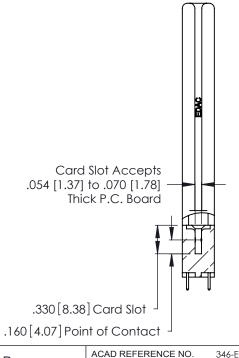

EDIRICA

CONTACT PLATING: GOLD ON THE MATING AREA, TIN-LEAD ON THE CONTACT TAILS, NICKEL UNDERPLATE

THIS IS A C.A.D. GENERATED DRAWING DO NOT MAKE MANUAL REVISIONS TO MASTER.

ISSUE NUMBER

ORIGINAL

1

**Contact Code 555** 

Contact Code 556

**Contact Code 558** 

**Contact Code 559** 

**Contact Code 560** 

INSULATOR MATERIAL: THERMOPLASTIC POLYESTER, UL 94V-0 CONTACT MATERIAL; COPPER, NICKEL, TIN ALLOY CA-725 CONTACT PLATING: GOLD ON THE MATING AREA, TIN-LEAD

ON THE CONTACT TAILS, NICKEL UNDERPLATE

346/396 SERIES CARD EDGE CONNECTOR CONTACT CODE 555,556,558,559,560 DIMENSIONS

YOUR CONNECTION TO QUALITY & SERVICE

**EDAC INC** TORONTO, ONTARIO CANADA

THESE DRAWINGS AND SPECIFICATIONS ARE THE PROPERTY OF EDAC INC.,AND SHALL NOT BE REPRODUCED, OR COPIED OR USED AS THE BASIS FOR THE MANUFACTURE OR SALE OF APPARATUS WITHOUT WRITTEN PERMISSION.