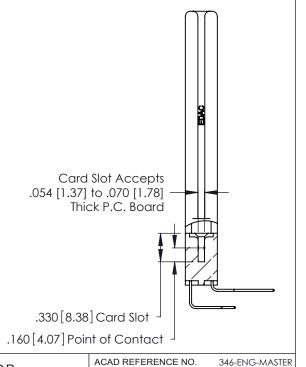

|   | ACAD REFERENCE NO. | 346-ENG-MASTER   |  |
|---|--------------------|------------------|--|
|   | DRAWN: J.LEE       | DATE: APR. 22/09 |  |
| ' | CHECKED:           | DATE:            |  |
|   | SCALE: 1:1         | SHEET 2 OF 2     |  |
|   | DRAWING NUMBER     | ISSUE            |  |
|   | 346-ENG-MASTER     | 1                |  |