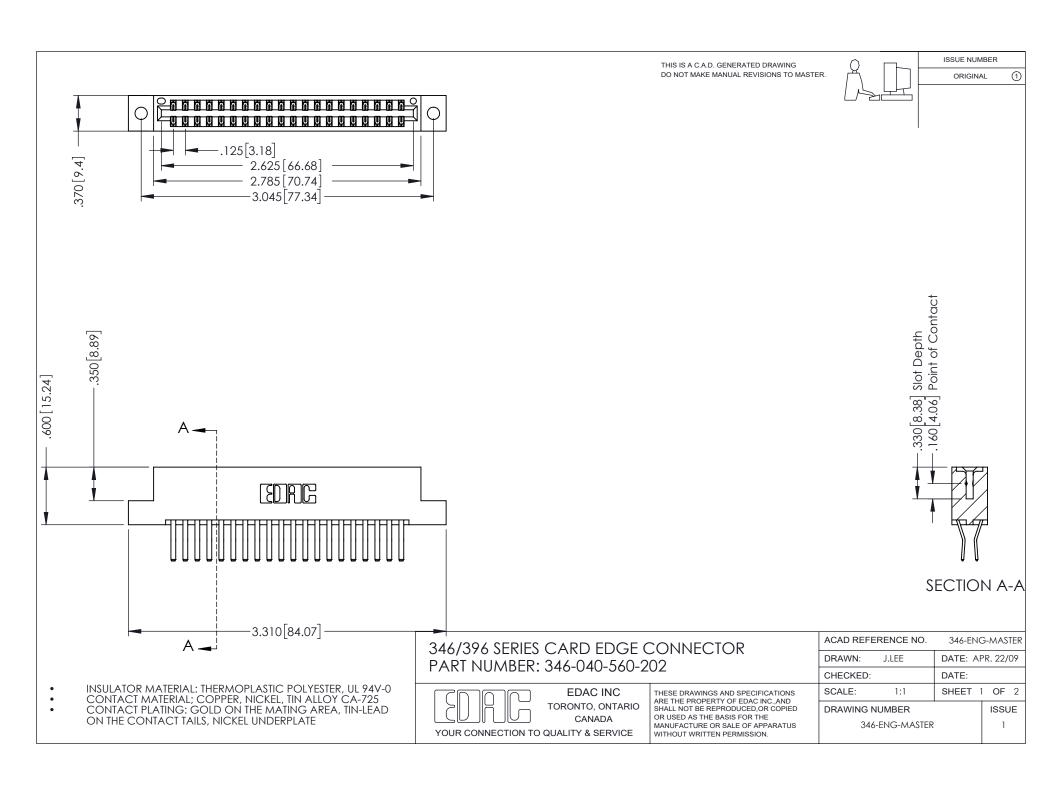

## **Contact Code 556**

INSULATOR MATERIAL: THERMOPLASTIC POLYESTER, UL 94V-0 CONTACT MATERIAL; COPPER, NICKEL, TIN ALLOY CA-725 CONTACT PLATING: GOLD ON THE MATING AREA, TIN-LEAD

ON THE CONTACT TAILS, NICKEL UNDERPLATE

## 346/396 SERIES CARD EDGE CONNECTOR CONTACT CODE 555,556,558,559,560 DIMENSIONS

YOUR CONNECTION TO QUALITY & SERVICE

**EDAC INC** TORONTO, ONTARIO CANADA

THESE DRAWINGS AND SPECIFICATIONS ARE THE PROPERTY OF EDAC INC.,AND SHALL NOT BE REPRODUCED, OR COPIED OR USED AS THE BASIS FOR THE MANUFACTURE OR SALE OF APPARATUS WITHOUT WRITTEN PERMISSION.