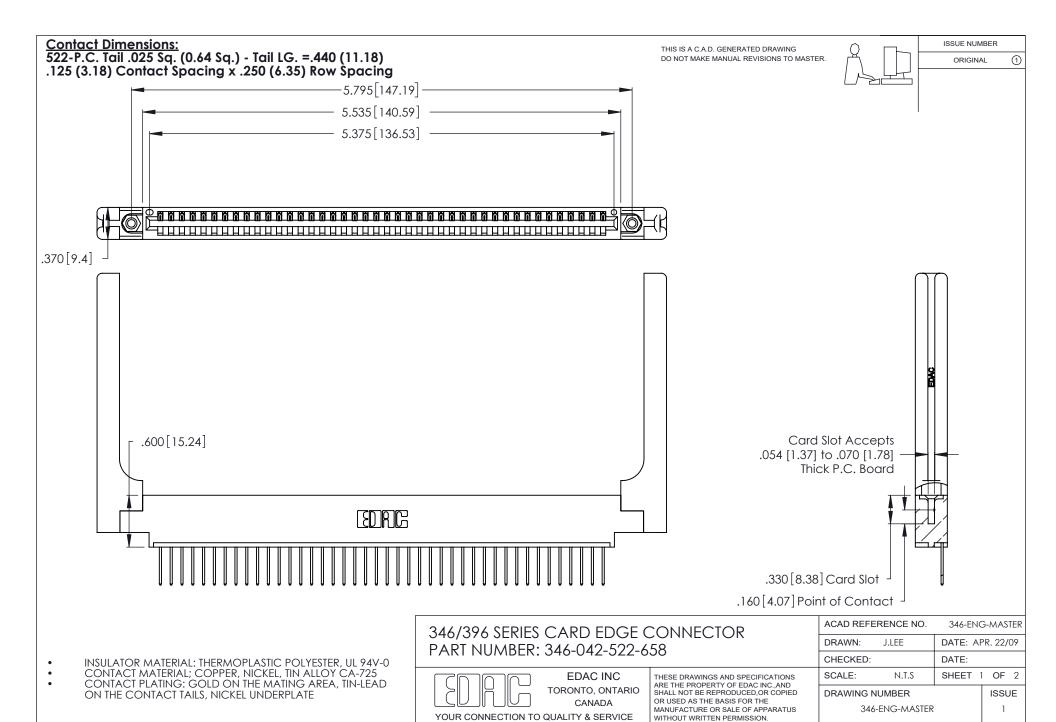

THIS IS A C.A.D. GENERATED DRAWING DO NOT MAKE MANUAL REVISIONS TO MASTER.

ISSUE NUMBER

ORIGINAL

1

**Contact Code 555** 

Contact Code 556

**Contact Code 558** 

**Contact Code 559** 

Contact Code 560

INSULATOR MATERIAL: THERMOPLASTIC POLYESTER, UL 94V-0 CONTACT MATERIAL; COPPER, NICKEL, TIN ALLOY CA-725 CONTACT PLATING: GOLD ON THE MATING AREA, TIN-LEAD

ON THE CONTACT TAILS, NICKEL UNDERPLATE

346/396 SERIES CARD EDGE CONNECTOR CONTACT CODE 555,556,558,559,560 DIMENSIONS

YOUR CONNECTION TO QUALITY & SERVICE

**EDAC INC** TORONTO, ONTARIO CANADA

THESE DRAWINGS AND SPECIFICATIONS ARE THE PROPERTY OF EDAC INC.,AND SHALL NOT BE REPRODUCED, OR COPIED OR USED AS THE BASIS FOR THE MANUFACTURE OR SALE OF APPARATUS WITHOUT WRITTEN PERMISSION.