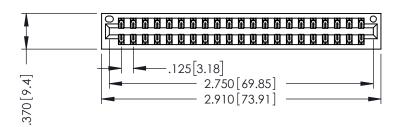

THIS IS A C.A.D. GENERATED DRAWING DO NOT MAKE MANUAL REVISIONS TO MASTER.

ISSUE NUMBER

ORIGINAL

1

SISULATOR MATERIAL: THERMOPLASTIC POLYESTER, UL 94V-0 CONTACT MATERIAL; COPPER, NICKEL, TIN ALLOY CA-725

CONTACT PLATING: GOLD ON THE MATING AREA, TIN-LEAD

ON THE CONTACT TAILS, NICKEL UNDERPLATE

346/396 SERIES CARD EDGE CONNECTOR PART NUMBER: 346-042-541-201

YOUR CONNECTION TO QUALITY & SERVICE

**EDAC INC** TORONTO, ONTARIO CANADA

THESE DRAWINGS AND SPECIFICATIONS ARE THE PROPERTY OF EDAC INC.,AND SHALL NOT BE REPRODUCED, OR COPIED OR USED AS THE BASIS FOR THE MANUFACTURE OR SALE OF APPARATUS WITHOUT WRITTEN PERMISSION.

| SECTION A-A        |                  |  |
|--------------------|------------------|--|
| ACAD REFERENCE NO. | 346-ENG-MASTER   |  |
| DRAWN: J.LEE       | DATE: APR. 22/09 |  |
| CHECKED:           | DATE:            |  |
| SCALE: 1:1         | SHEET 1 OF 2     |  |
| DRAWING NUMBER     | ISSUE            |  |