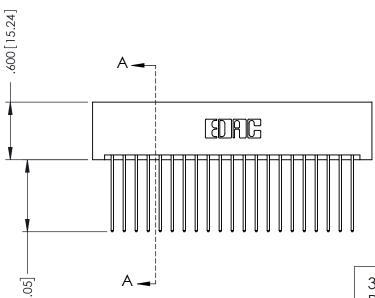

.330 [8.38] Slot Depth .160 [4.06] Point of Contact

346-ENG-MASTER

ISSUE NUMBER ORIGINAL 1

## **Contact Code 555**

## **Contact Code 556**

INSULATOR MATERIAL: THERMOPLASTIC POLYESTER, UL 94V-0 CONTACT MATERIAL; COPPER, NICKEL, TIN ALLOY CA-725 CONTACT PLATING: GOLD ON THE MATING AREA, TIN-LEAD

ON THE CONTACT TAILS, NICKEL UNDERPLATE

## 346/396 SERIES CARD EDGE CONNECTOR CONTACT CODE 555,556,558,559,560 DIMENSIONS

YOUR CONNECTION TO QUALITY & SERVICE

**EDAC INC** TORONTO, ONTARIO CANADA

THESE DRAWINGS AND SPECIFICATIONS ARE THE PROPERTY OF EDAC INC.,AND SHALL NOT BE REPRODUCED, OR COPIED OR USED AS THE BASIS FOR THE MANUFACTURE OR SALE OF APPARATUS WITHOUT WRITTEN PERMISSION.

|   | ACAD REFERENCE NO. | 346-ENG-MASTER   |
|---|--------------------|------------------|
|   | DRAWN: J.LEE       | DATE: APR. 22/09 |
| ) | CHECKED:           | DATE:            |
|   | SCALE: 1:1         | SHEET 2 OF 2     |
|   | DRAWING NUMBER     | ISSUE            |
|   | 346-ENG-MASTER     | 1                |